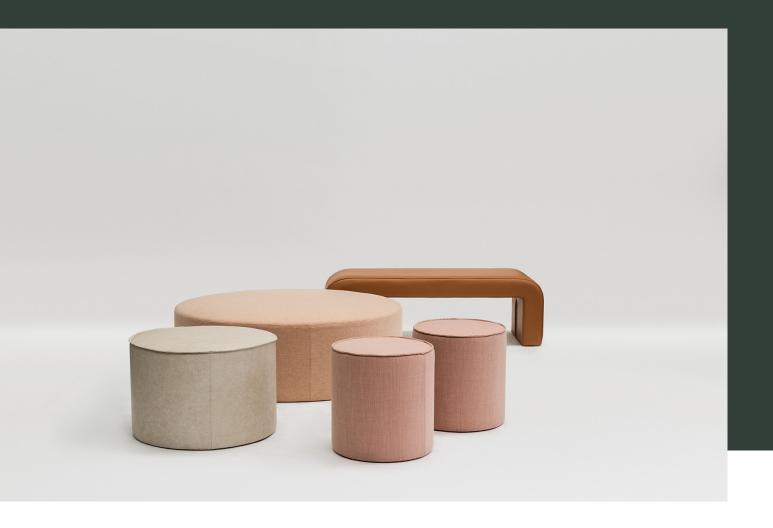

# custom ottoman

all ottomans are custom made to nominated size using fr commercial grade foam. fully upholstered in specified upholstery.

semi analine leather leather 3328 5458 black 3360 2208 2500 5478 white composition: 28% acrylic / 24% cotton / 20% viscose / 16% wool / 12% polyester origin: netherlands boucle 00 07 08 22 27 55 77 88 velvet composition: 39% cotton / 28% alpaca / 11% polyester / 9% wool / 7% nylon / 6% viscose. origin: italy ochre ivy burnt orange deep teal pinot noir ebony whisper pink vintage white midnight grey marl composition: 15% linen / 40% cotton / 20% viscose / 20% acrylic / 5% polyester origin: belgium linen weave

# grazia&co®

custom

upholstery as specified