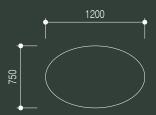

toman



all ottomans are custom made to nominated size using fr commercial grade foam. fully upholstered in specified upholstery.



semi analine leather leather 3328 5458 black 3360 2208 2500 5478 white composition: 28% acrylic / 24% cotton / 20% viscose / 16% wool / 12% polyester origin: netherlands boucle 00 07 08 22 27 55 77 88 velvet composition: 39% cotton / 28% alpaca / 11% polyester / 9% wool / 7% nylon / 6% viscose. origin: italy ochre ivy burnt orange deep teal pinot noir ebony whisper pink vintage white midnight grey marl composition: 15% linen / 40% cotton / 20% viscose / 20% acrylic / 5% polyester origin: belgium linen weave

off white

granite

indigo

putty

onyx

# grazia&co®

custom

upholstery as specified

# technical specifications

\_\_\_\_\_





























## product specifications

designer grazia&co

#### warranty

i. warranty period of 7 years for the structural integrity of the furniture under 'normal use'

ii. the warranty covers the timber and metal frames, the suspension and the foam integrity.

iii. fabric and leather wear and tear are not warranted.

iv. fabric and leather that has faded or broken down due to exposure to sunlight or extreme weather conditions is not warranted.

v. care instructions and warranty claims of fabric to be addressed with the textile supplier or specifier.

vi. it is the responsibility of the specifier and/or supplier that has selected and/or supplied a fabric or leather through 3rd party suppliers to ensure it is free of faults and fit for purpose and application.

all terms outlined in this document