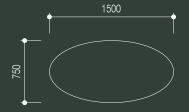

ottoman



all ottomans are custom made to nominated size using fr commercial grade foam. fully upholstered in specified upholstery.



semi analine leather leather 3328 5458 black 3360 2208 2500 5478 white composition: 28% acrylic / 24% cotton / 20% viscose / 16% wool / 12% polyester origin: netherlands boucle 00 07 08 22 27 55 77 88 velvet composition: 39% cotton / 28% alpaca / 11% polyester / 9% wool / 7% nylon / 6% viscose. origin: italy ochre ivy burnt orange deep teal pinot noir ebony whisper pink vintage white midnight grey marl composition: 15% linen / 40% cotton / 20% viscose / 20% acrylic / 5% polyester origin: belgium linen weave

off white

granite

indigo

putty

onyx

# grazia&co®

custom

upholstery as specified

# technical specifications

\_\_\_\_\_





























## product specifications

designer grazia&co

#### warranty

i. warranty period of 7 years for the structural integrity of the furniture under 'normal use'

ii. the warranty covers the timber and metal frames, the suspension and the foam integrity.

iii. fabric and leather wear and tear are not warranted.

iv. fabric and leather that has faded or broken down due to exposure to sunlight or extreme weather conditions is not warranted.

v. care instructions and warranty claims of fabric to be addressed with the textile supplier or specifier.

vi. it is the responsibility of the specifier and/or supplier that has selected and/or supplied a fabric or leather through 3rd party suppliers to ensure it is free of faults and fit for purpose and application.

all terms outlined in this documen