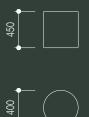

# custom ottoman



all ottomans are custom made to nominated size using fr commercial grade foam. fully upholstered in specified upholstery.



semi analine leather leather 3328 5458 black 3360 2208 2500 5478 white composition: 28% acrylic / 24% cotton / 20% viscose / 16% wool / 12% polyester origin: netherlands boucle 00 07 08 22 27 55 77 88 velvet composition: 39% cotton / 28% alpaca / 11% polyester / 9% wool / 7% nylon / 6% viscose. origin: italy ochre ivy burnt orange deep teal pinot noir ebony whisper pink vintage white midnight grey marl composition: 15% linen / 40% cotton / 20% viscose / 20% acrylic / 5% polyester origin: belgium linen weave

off white

granite

indigo

putty

onyx

# grazia&co®

custom

upholstery as specified

# technical specifications

\_\_\_\_\_





























## product specifications

designer grazia&co

#### warranty

i. warranty period of 7 years for the structural integrity of the furniture under 'normal use'

ii. the warranty covers the timber and metal frames, the suspension and the foam integrity.

iii. fabric and leather wear and tear are not warranted.

iv. fabric and leather that has faded or broken down due to exposure to sunlight or extreme weather conditions is not warranted.

v. care instructions and warranty claims of fabric to be addressed with the textile supplier or specifier.

vi. it is the responsibility of the specifier and/or supplier that has selected and/or supplied a fabric or leather through 3rd party suppliers to ensure it is free of faults and fit for purpose and application.

all terms ou