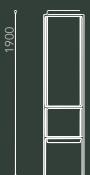

# techne shelving unit

light weight curved mesh shelving units that sit within a square section metal frame. Solid brass shelf supports with a left or right side curve configuration.

### surround and shelves

700