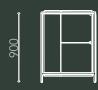

# techne shelving unit



light weight curved mesh shelving units that sit within a square section metal frame. Solid brass shelf supports with a left or right side curve configuration.



## powder coat frame



### surround and shelves









700









## product specifications

#### designer

techne architecture in collaboration with grazia&co

year designed 2018

#### warranty

i. warranty period of 3 years for the structural integrity of the furniture under 'normal use'

ii. chipping and scratches on powder coated metal due to wear and tear are not warranted

iii. metal pieces that are not specific to outdoor use that are exposed to the elements are not warranted

iv. raw metals oxidise and tarnish over time and are not considered faults of manufacturing

all terms outlined in this document are applicable exclusively to projects and orders that are based in australia.

for warranty claims outside australia, please note that a 12 month warranty period will apply, all claims are to be taken up with the international sel