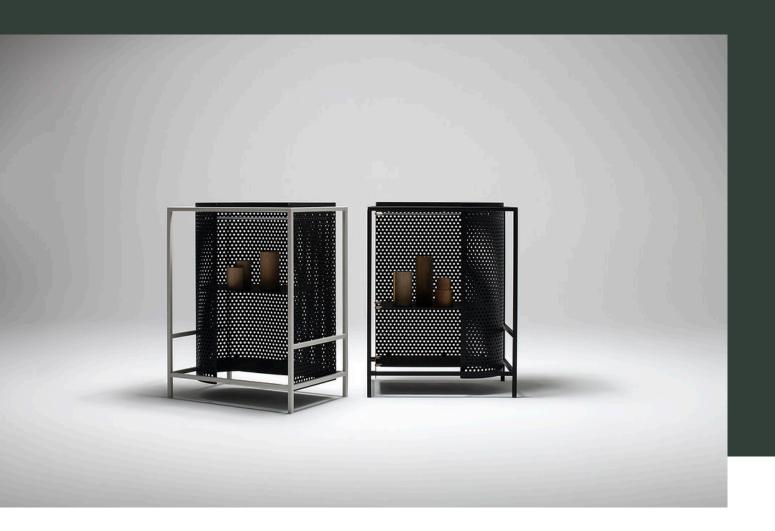

# techne shelving unit

light weight curved mesh shelving units that sit within a square section metal frame. Solid brass shelf supports with a left or right side curve configuration.

### surround and shelves

700