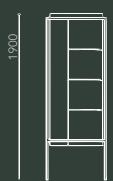

# techne shelving unit

light weight curved mesh shelving units that sit within a square section metal frame. Solid brass shelf supports with a left or right side curve configuration.

### surround and shelves

700