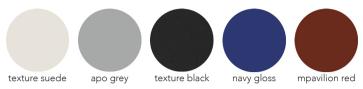

# techne shelving unit



light weight curved mesh shelving units that sit within a square section metal frame. Solid brass shelf supports with a left or right side curve configuration.



## powder coat frame



### surround and shelves









700









## product specifications

#### designer

techne architecture in collaboration with grazia&co

year designed 2018

#### warranty

i. warranty period of 3 years for the structural integrity of the furniture under 'normal use'

ii. chipping and scratches on powder coated metal due to wear and tear are not warranted

iii. metal pieces that are not specific to outdoor use that are exposed to the elements are not warranted

iv. raw metals oxidise and tarnish over time and are not considered faults of manufacturing

all terms outlined in this document are applicable exclusively to projects and orders that are based in australia.

for warranty claims outside australia, please note that a 12 month warranty period will apply, all claims are to be tak