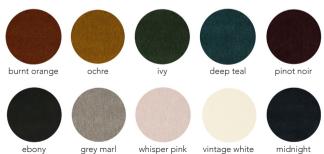

# corduroy composition: 90% cotton / 10% polyester origin: italy 763 563 443 983 243 183 783 213

boucle composition: 28% acrylic / 24% cotton / 20% viscose / 16% wool / 12% polyester origin: netherlands

velvet composition: 39% cotton / 28% alpaca / 11% polyester / 9% wool / 7% nylon / 6% viscose. origin: italy