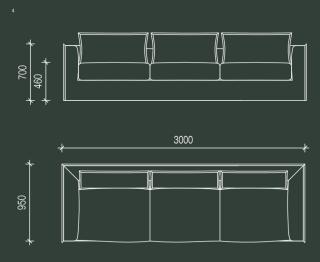

grazia&co sydney 12b, 32 ralph street alexandria, nsw, 2015 phone +61 2 8914 0350

# roy sofa



australian made fully upholstered sofa with fixed skirt cover and jumbo flange edge detail.

loose pillow style feather & fibre back cushions with matching flange edge detail and commercial australian foam & feather wrap seat cushion.



# corduroy composition: 90% cotton / 10% polyester origin: italy 763 563 443 983 243 183 783 213

boucle composition: 28% acrylic / 24% cotton / 20% viscose / 16% wool / 12% polyester origin: netherlands



velvet composition: 39% cotton / 28% alpaca / 11% polyester / 9% wool / 7% nylon / 6% viscose. origin: italy



### custom

custom upholstery as specified



# technical specifications

\_\_\_\_





2400





# technical specifications

\_\_\_\_











# technical specifications

\_\_\_\_







## year released 2021

## warranty

i. warranty period of 7 years for the structural integrity of the furniture under 'normal use'

ii. the warranty covers the timber and metal frames, the suspension and the foam integrity.

iii. fabric and leather wear and tear are not warranted.

iv. fabric and leather that has faded or broken down due to exposure to sunlight or extreme weather conditions is not warranted.

v. care instructions and warranty claims of fabric to be addressed with the textile supplier or specifier.

vi. it is the responsibility of the specifier and/or supplier that has selected and/or supplied a fabric or leather through 3rd party suppliers to ensure it is free of faults and fit for purpose and application.

all terms outlin