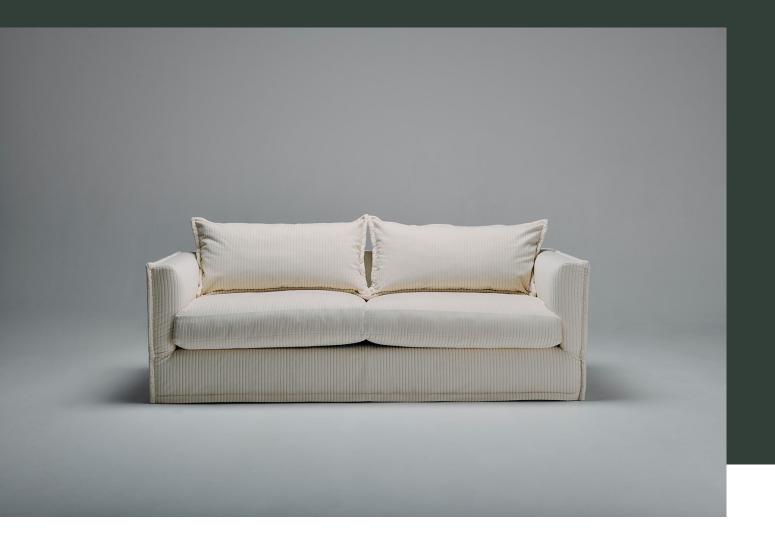

# roy sofa

australian made fully upholstered sofa with fixed skirt cover and jumbo flange edge detail.

loose pillow style feather & fibre back cushions with matching flange edge detail and commercial australian foam & feather wrap seat cushion.