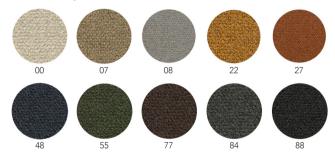

# corduroy composition: 90% cotton / 10% polyester origin: italy 763 563 443 983 243 183 783 213

boucle composition: 28% acrylic / 24% cotton / 20% viscose / 16% wool / 12% polyester origin: netherlands

velvet composition: 39% cotton / 28% alpaca / 11% polyester / 9% wool / 7% nylon / 6% viscose. origin: italy