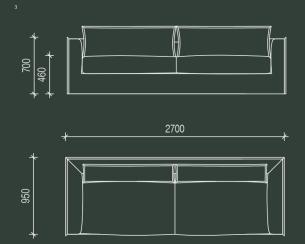

grazia&co sydney 12b, 32 ralph street alexandria, nsw, 2015 phone +61 2 8914 0350

# roy sofa



australian made fully upholstered sofa with fixed skirt cover and jumbo flange edge detail.

loose pillow style feather & fibre back cushions with matching flange edge detail and commercial australian foam & feather wrap seat cushion.



# corduroy composition: 90% cotton / 10% polyester origin: italy 763 563 443 983 243 183 783 213

boucle composition: 28% acrylic / 24% cotton / 20% viscose / 16% wool / 12% polyester origin: netherlands



velvet composition: 39% cotton / 28% alpaca / 11% polyester / 9% wool / 7% nylon / 6% viscose. origin: italy



### custom

custom upholstery as specified



# technical specifications

\_\_\_\_





2400





# technical specifications

\_\_\_\_











# technical specifications

\_\_\_\_







## year released 2021

## warranty

i. warranty period of 7 years for the structural integrity of the furniture under 'normal use'

ii. the warranty covers the timber and metal frames, the suspension and the foam integrity.

iii. fabric and leather wear and tear are not warranted.

iv. fabric and leather that has faded or broken down due to exposure to sunlight or extreme weather conditions is not warranted.

v. care instructions and warranty claims of fabric to be addressed with the textile supplier or specifier.

vi. it is the responsibility of the specifier and/or supplier that has selected and/or supplied a fabric or leather through 3rd party suppliers to ensure it is free of faults and fit for purpose and application.

all terms ou