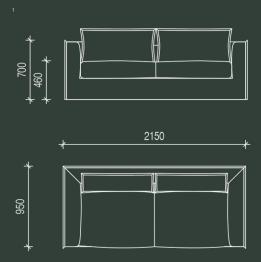

grazia&co sydney 12b, 32 ralph street alexandria, nsw, 2015 phone +61 2 8914 0350

# roy sofa



australian made fully upholstered sofa with fixed skirt cover and jumbo flange edge detail.

loose pillow style feather & fibre back cushions with matching flange edge detail and commercial australian foam & feather wrap seat cushion.



# corduroy composition: 90% cotton / 10% polyester origin: italy 763 563 443 983 243 183 783 213

boucle composition: 28% acrylic / 24% cotton / 20% viscose / 16% wool / 12% polyester origin: netherlands



velvet composition: 39% cotton / 28% alpaca / 11% polyester / 9% wool / 7% nylon / 6% viscose. origin: italy



### custom

custom upholstery as specified



# technical specifications

\_\_\_\_





2400





# technical specifications

\_\_\_\_











# technical specifications

\_\_\_\_







## year released 2021

## warranty

i. warranty period of 7 years for the structural integrity of the furniture under 'normal use'

ii. the warranty covers the timber and metal frames, the suspension and the foam integrity.

iii. fabric and leather wear and tear are not warranted.

iv. fabric and leather that has faded or broken down due to exposure to sunlight or extreme weather conditions is not warranted.

v. care instructions and warranty claims of fabric to be addressed with the textile supplier or specifier.

vi. it is the responsibility of the specifier and/or supplier that has selected and/or supplied a fabric or leather through 3rd party suppliers to ensure it is free of faults