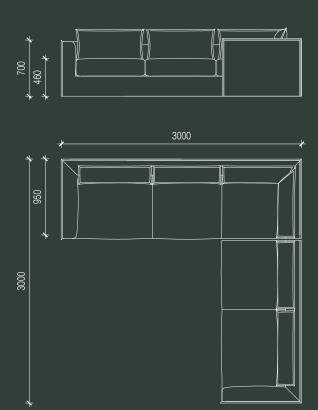

alexandria, nsw, 2015 phone +61 2 8914 0350

# roy sofa



australian made fully upholstered sofa with fixed skirt cover and jumbo flange edge detail.

loose pillow style feather & fibre back cushions with matching flange edge detail and commercial australian foam & feather wrap seat cushion.



# corduroy composition: 90% cotton / 10% polyester origin: italy 763 563 443 983 243 183 783 213

boucle composition: 28% acrylic / 24% cotton / 20% viscose / 16% wool / 12% polyester origin: netherlands



velvet composition: 39% cotton / 28% alpaca / 11% polyester / 9% wool / 7% nylon / 6% viscose. origin: italy



### custom

custom upholstery as specified



# technical specifications

\_\_\_\_





2400





# technical specifications

\_\_\_\_











# technical specifications

\_\_\_\_







## year released 2021

## warranty

i. warranty period of 7 years for the structural integrity of the furniture under 'normal use'

ii. the warranty covers the timber and metal frames, the suspension and the foam integrity.

iii. fabric and leather wear and tear are not warranted.

iv. fabric and leather that has faded or broken down due to exposure to sunlight or extreme weather conditions is not warranted.

v. care instructions and warranty claims of fabric to be addressed with the textile supplier or specifier.

vi. it is the responsibility of the specifier and/or supplier that has selected and/or supplied a fabric or leather through 3rd party suppliers to ensure it is free of faults and fit for purpose and application.

all terms outlined in this document are applicable exclusive