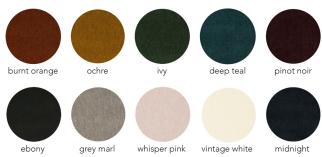

grazia<u>&</u>co<sup>°</sup>

wool mix composition: 95% wool / 3% polyester / 2% polyamide origin: england

felted wool composition: 95% virgin wool / 5% polyamide origin: england

boucle

composition: 28% acrylic / 24% cotton / 20% viscose / 16% wool / 12% polyester origin: netherlands