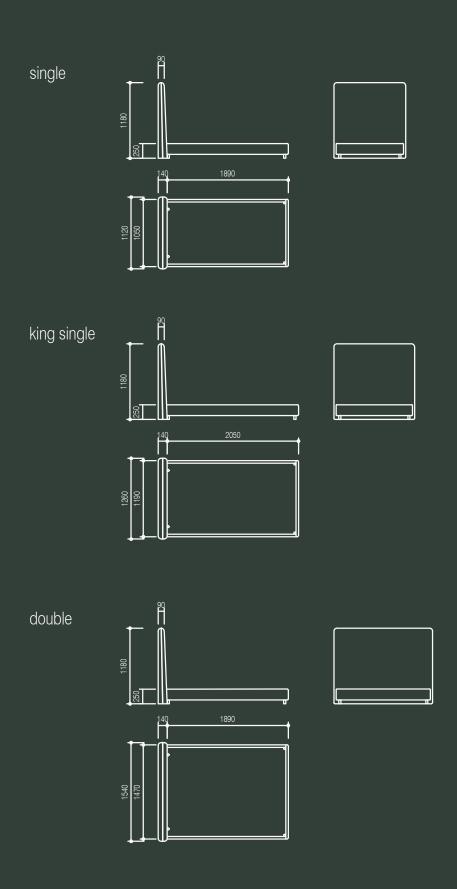

# cosi bed

the cosi bed is an australian made fully upholstered bed base and upholstered bed head with pinched detail to edges and radius to corners. made with a metal frame and metal leg. available in single, king single, double, queen or king size.