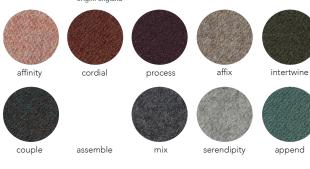

grazia&co melbourne 1/10-14 advantage road highett, vic, 3190 phone 03 9555 5760

grazia&co sydney 12b, 32 ralph street alexandria, nsw, 2015 phone 02 8914 0350

# cosi bed



the cosi bed is an australian made fully upholstered bed base and upholstered bed head with pinched detail to edges and radius to corners. made with a metal frame and metal leg. available in single, king single, double, queen or king size.

grazia<u>&</u>co<sup>°</sup>





wool mix composition: 95% wool / 3% polyester / 2% polyamide origin: england



felted wool composition: 95% virgin wool / 5% polyamide origin: england



boucle

composition: 28% acrylic / 24% cotton / 20% viscose / 16% wool / 12% polyester origin: netherlands

gayle



houndstooth composition: 97% wool / 3% polyester origin: australia stiletto leadpipe poison

dagger

revolver





candlestick



upholstery as specified



# technical **specifications**

cosi bed



grazia<u>&</u>co®

# technical **specifications**





### product specifications

**designer** grazia&co

**year designed** 2015

#### warranty

i. warranty period of 7 years for the structural integrity of the furniture under 'normal use'

ii. the warranty covers the timber and metal frames, the suspension and the foam integrity.

iii. fabric and leather wear and tear are not warranted. iv. fabric and leather that has faded or broken down due to

exposure to sunlight or ext