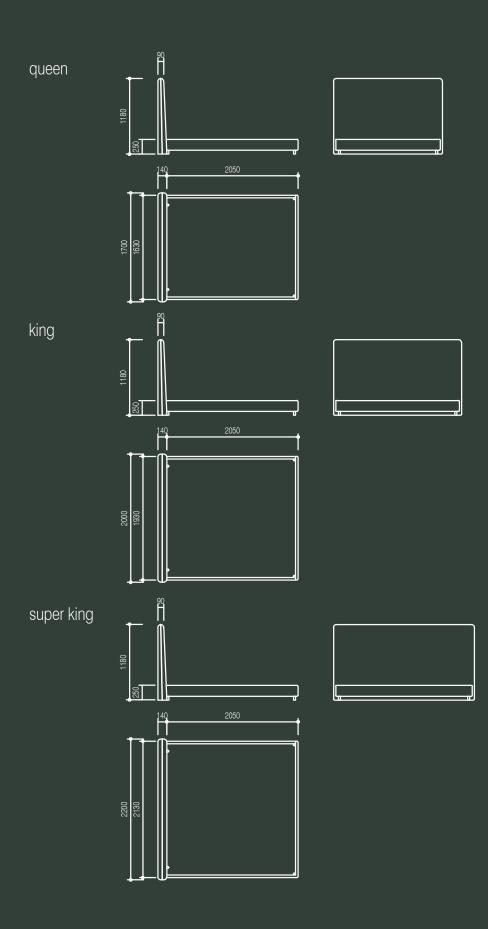

# cosi bed

the cosi bed is an australian made fully upholstered bed base and upholstered bed head with pinched detail to edges and radius to corners. made with a metal frame and metal leg. available in single, king single, double, queen or king size.