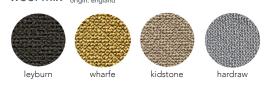

gayle

houndstooth composition: 97% wool / 3% polyester origin: australia stiletto leadpipe poison

dagger

revolver

candlestick

upholstery as specified