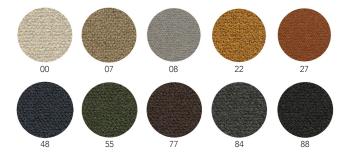

gayle

houndstooth composition: 97% wool / 3% polyester origin: australia stiletto leadpipe poison

dagger

revolver

candlestick

upholstery as specified