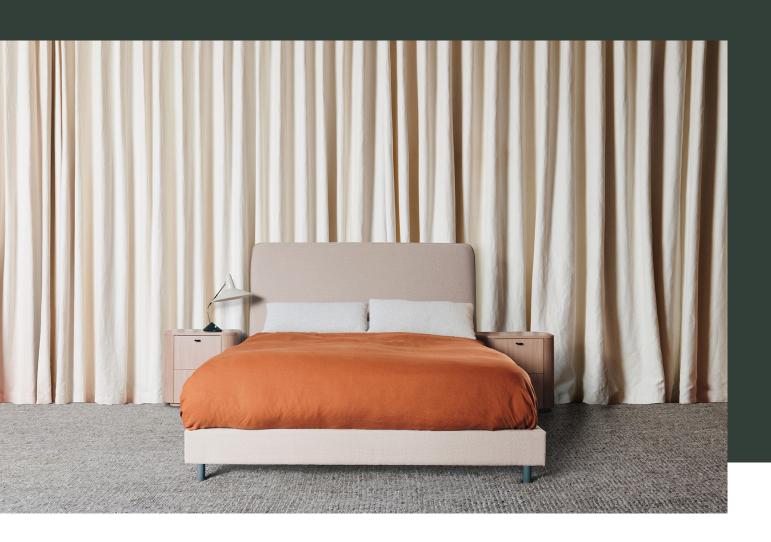

# cosi bed

the cosi bed is an australian made fully upholstered bed base and upholstered bed head with pinched detail to edges and radius to corners. made with a metal frame and metal leg. available in single, king single, double, queen or king size.