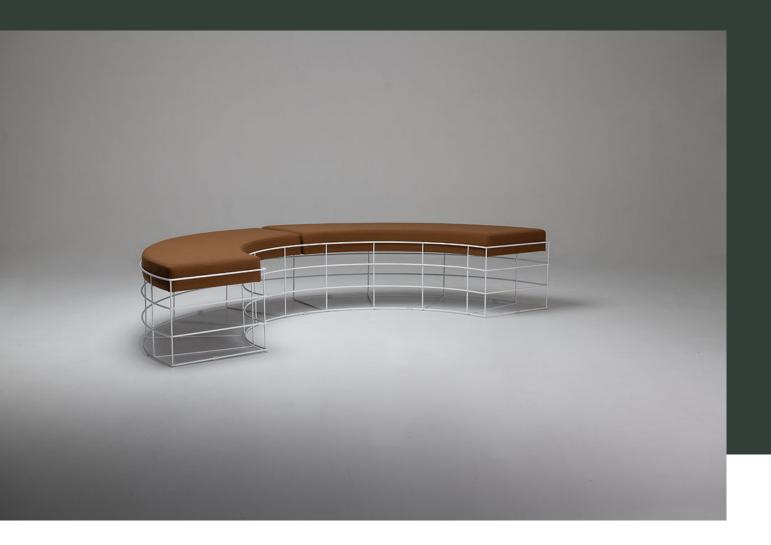

# ellis curved bench

made in australia, the ellis outdoor curved bench has a powdercoat finish to a stainless steel frame with a fully upholstered seat in commercial outdoor foam. it is part of the ellis outdoor range which includes a straight bench seat, dining table and ottoman.