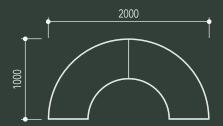

# ellis curved bench

made in australia, the ellis outdoor curved bench has a powdercoat finish to a stainless steel frame with a fully upholstered seat in commercial outdoor foam. it is part of the ellis outdoor range which includes a straight bench seat, dining table and ottoman.

# technical specifications

ellis curved bench

materials

cushion: reticulated foam insert and specified

upholstery

frame: powder coated stainless steel

lead time: 8-10 weeks. lead times may vary during peak

periods

suitability: outdoor use