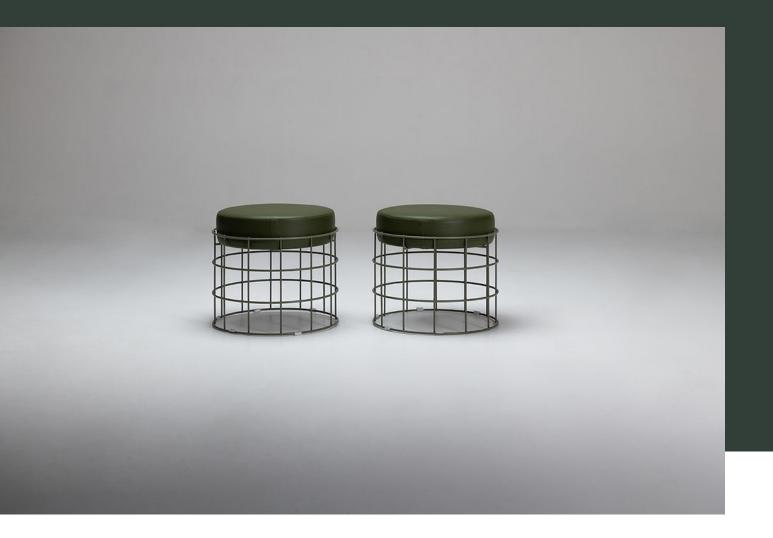

# ellis ottoman

made in australia, the ellis outdoor ottoman has a powdercoat finish to a stainless steel frame with a fully upholstered seat in commercial outdoor foam. It is part of the ellis outdoor range which includes a dining table and bench seats in curved and straight versions.