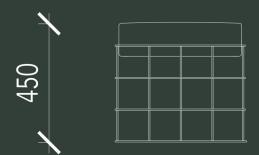

# ellis ottoman

made in australia, the ellis outdoor ottoman has a powdercoat finish to a stainless steel frame with a fully upholstered seat in commercial outdoor foam. It is part of the ellis outdoor range which includes a dining table and bench seats in curved and straight versions.

# technical specifications

ellis ottoman

year released 2017

materials

cushion: reticulated foam insert and specified

upholstery

frame: powder coated stainless steel

**lead time:** 8-10 weeks. lead times may vary during peak

periods

suitability: outdoor use