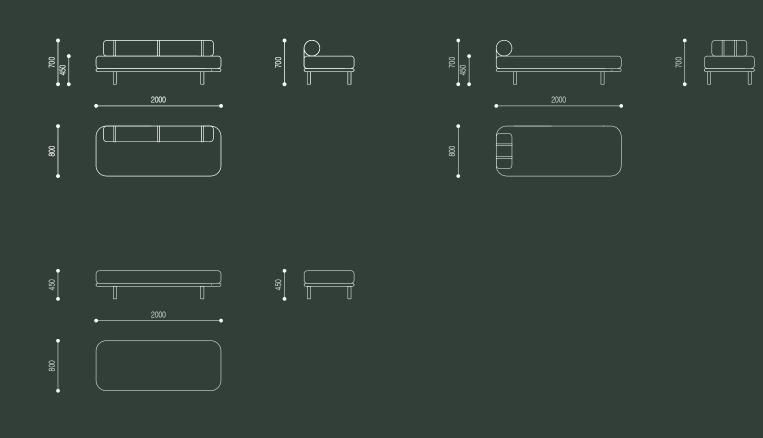

# etta outdoor ottoman

designed by if architecture and made in australia, the etta outdoor ottoman has a powder coated stainless steel frame with jumbo radius corners. a reticulated exterior foam cushion is upholstered in exterior grade vinyl or canvas, with an optional bolster head or back rest featuring matching or contrasting strapping detail.

to view the full warranty please refer to the link below <u>https://graziaandco.com.au/grazia-terms-and-conditions/</u>

| craftmanship: | manufactured in australia                           |
|---------------|-----------------------------------------------------|
| materials     |                                                     |
| cushion:      | reticulated foam insert and specified<br>upholstery |
| frame:        | stainless steel                                     |
| lead time:    | 8-10 weeks. lead times may vary during peak periods |
| suitability:  | outdoor use                                         |