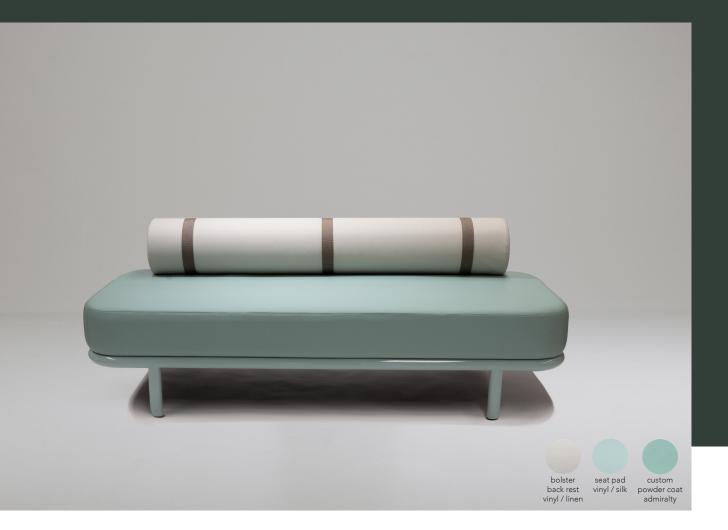

# etta outdoor ottoman

designed by if architecture and made in australia, the etta outdoor ottoman has a powder coated stainless steel frame with jumbo radius corners. a reticulated exterior foam cushion is upholstered in exterior grade vinyl or canvas, with an optional bolster head or back rest featuring matching or contrasting strapping detail.