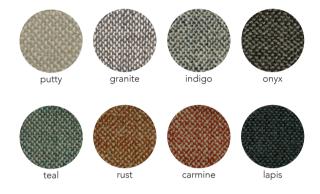

### house leather semi analine leather origin: italy

boucle composition: 28% acrylic / 24% cotton / 20% viscose / 16% wool / 12% polyester origin: netherlands martindale cycles: 80,000

velvet composition: 39% cotton / 28% alpaca / 11% polyester / 9% wool / 7% nylon / 6% viscose. origin: italy martindale cycles: 100,000

twine composition: 82% acrylic / 18% polyester origin: turkey martindale cycles: 100,000

linen weave

composition: 15% linen / 40% cotton / 20% viscose / 20% acrylic / 5% polyester origin: belgium matindale cycles: 45,000