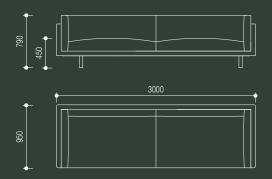

# harvey relaxed sofa

made in australia, the harvey relaxed is a fully upholstered sofa with straight arm detail and extended relaxed side and back cushions. side, seat and back cushions are made with australian fr commercial foam and wrapped in a feather / fibre casing. straight leg or curved tube metal base powder coated as specified.