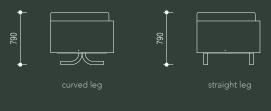

# harvey relaxed sofa

made in australia, the harvey relaxed is a fully upholstered sofa with straight arm detail and extended relaxed side and back cushions. side, seat and back cushions are made with australian fr commercial foam and wrapped in a feather / fibre casing. straight leg or curved tube metal base powder coated as specified.