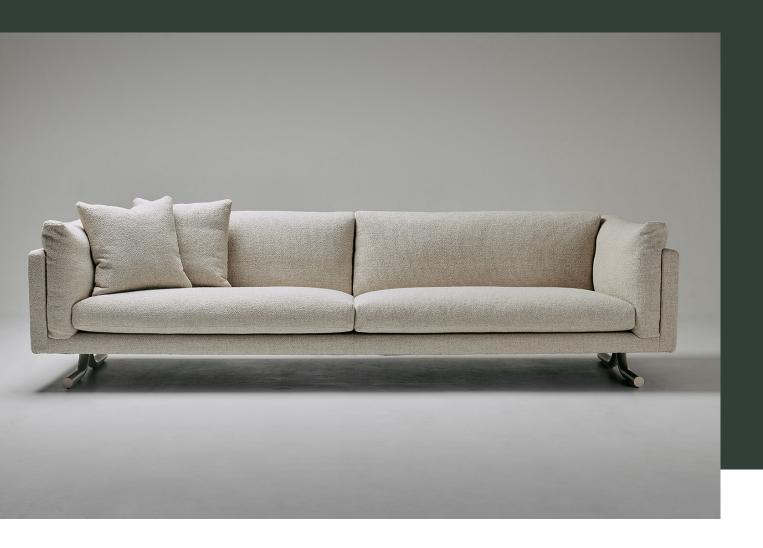

# harvey relaxed sofa

made in australia, the harvey relaxed is a fully upholstered sofa with straight arm detail and extended relaxed side and back cushions. side, seat and back cushions are made with australian fr commercial foam and wrapped in a feather / fibre casing. straight leg or curved tube metal base powder coated as specified.