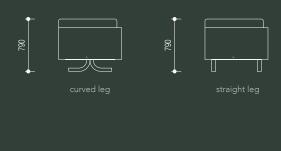

# harvey relaxed sofa

made in australia, the harvey relaxed is a fully upholstered sofa with straight arm detail and extended relaxed side and back cushions. side, seat and back cushions are made with australian fr commercial foam and wrapped in a feather / fibre casing. straight leg or curved tube metal base powder coated as specified.