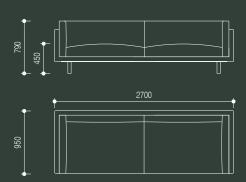

# harvey relaxed sofa

made in australia, the harvey relaxed is a fully upholstered sofa with straight arm detail and extended relaxed side and back cushions. side, seat and back cushions are made with australian fr commercial foam and wrapped in a feather / fibre casing. straight leg or curved tube metal base powder coated as specified.