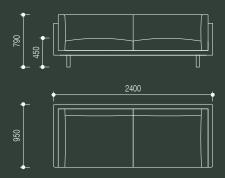

# harvey relaxed sofa

made in australia, the harvey relaxed is a fully upholstered sofa with straight arm detail and extended relaxed side and back cushions. side, seat and back cushions are made with australian fr commercial foam and wrapped in a feather / fibre casing. straight leg or curved tube metal base powder coated as specified.