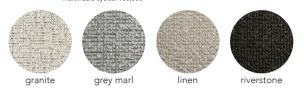

twine composition: 82% acrylic / 18% polyester origin: turkey martindale cycles: 100,000

linen weave

composition: 15% linen / 40% cotton / 20% viscose / 20% acrylic / 5% polyester origin: belgium matindale cycles: 45,000