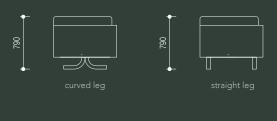

# harvey relaxed sofa

made in australia, the harvey relaxed is a fully upholstered sofa with straight arm detail and extended relaxed side and back cushions. side, seat and back cushions are made with australian fr commercial foam and wrapped in a feather / fibre casing. straight leg or curved tube metal base powder coated as specified.