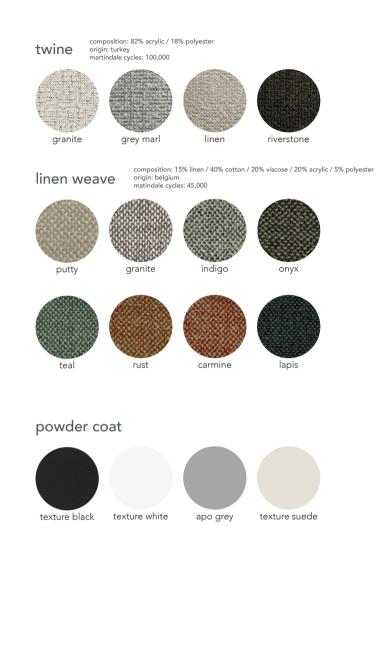

grazia&co melbourne 1/10-14 advantage road highett, vic, 3190 phone +61 3 9555 5760 grazia&co sydney 12b, 32 ralph street alexandria, nsw, 2015 phone +61 2 8914 0350

# harvey sofa



australian made fully upholstered sofa with feather fibre wrap seat & back cushions. straight or curve detail to arms. available in custom sizes and configurations.

grazia<u>&</u>co®



boucle composition: 28% acrylic / 24% cotton / 20% viscose / 16% wool / 12% polyester origin: netherlands martindale cycles: 80,000







custom finishes as specified



## technical specifications

harvey curved arm sofa



grazia<u>&</u>co®

# technical specifications

harvey straight arm sofa







harvey sofa straight arm



harvey straight arm sofa

2400l x 950w x 450sh / 660bh

harvey sofa curved arm



harvey curved arm sofa

2400l x 950w x 450sh / 660bh

both sofas also available in sizes 2700l x 950w x 450sh / 800bh and 3000l x 950w x 450sh / 800bh

grazia&co

### product specifications

**year released** 2015

#### warranty

i. warranty period of 7 years for the structural integrity of the furniture under 'normal use'

ii. the warranty covers the timber and metal frames, the suspension and the foam integrity.

iii. fabric and leather wear and tear are not warranted.

iv. fabric and leather that has faded or brok