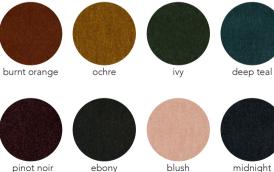

grazia&co melbourne 1/10-14 advantage road highett, vic, 3190 phone +61 3 9555 5760 grazia&co sydney 12b, 32 ralph street alexandria, nsw, 2015 phone +61 2 8914 0350

# harvey sofa



australian made fully upholstered sofa with feather fibre wrap seat & back cushions. straight or curve detail to arms. available in custom sizes and configurations.

grazia<u>&</u>co®



boucle composition: 28% acrylic / 24% cotton / 20% viscose / 16% wool / 12% polyester origin: netherlands martindale cycles: 80,000







custom finishes as specified



## technical specifications

harvey curved arm sofa



grazia<u>&</u>co®

# technical specifications

harvey straight arm sofa







harvey sofa straight arm



harvey straight arm sofa

2400l x 950w x 450sh / 660bh

harvey sofa curved arm



harvey curved arm sofa

2400l x 950w x 450sh / 660bh

both sofas also available in sizes 2700l x 950w x 450sh / 800bh and 3000l x 950w x 450sh / 800bh

grazia&co

### product specifications

**year released** 2015

#### warranty

i. warranty period of 7 years for the structural integrity of the furniture under 'normal use'

ii. the warranty covers the timber and metal frames, the suspension and the foam integrity.

iii. fabric and leather wear and tear are not warranted.

iv. fabric and leather that has faded or br