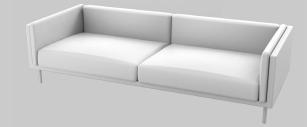

# harvey sofa

australian made fully upholstered sofa with feather fibre wrap seat & back cushions. straight or curve detail to arms. available in custom sizes and configurations.

grazia<u>&</u>co®

boucle composition: 28% acrylic / 24% cotton / 20% viscose / 16% wool / 12% polyester origin: netherlands martindale cycles: 80,000