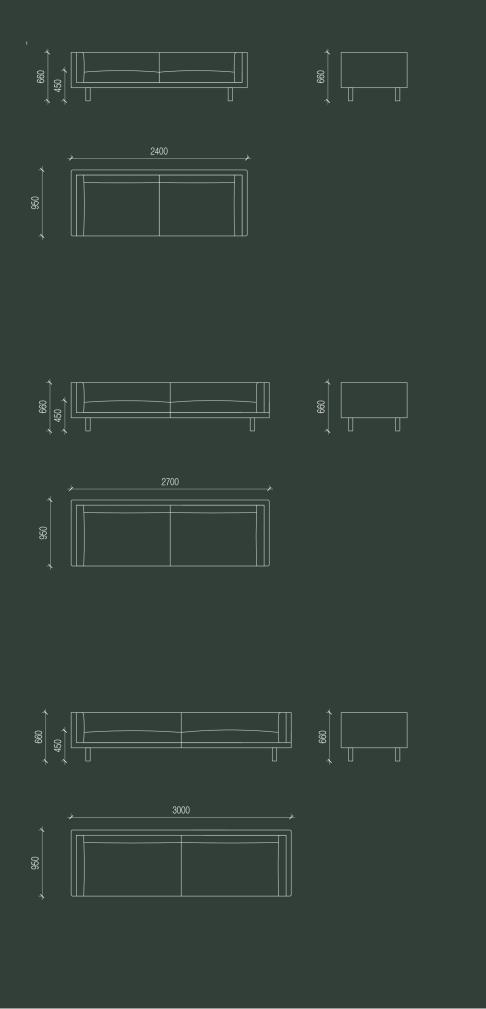

# technical specifications

harvey straight arm sofa

harvey sofa straight arm

harvey straight arm sofa

2400l x 950w x 450sh / 660bh

harvey sofa curved arm

harvey curved arm sofa

2400l x 950w x 450sh / 660bh

both sofas also available in sizes 2700l x 950w x 450sh / 800bh and 3000l x 950w x 450sh / 800bh

grazia&co