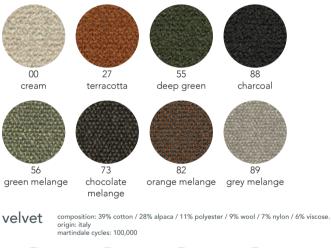

custom finishes as specified

# harvey sofa

australian made fully upholstered sofa with feather fibre wrap seat & back cushions. straight or curve detail to arms. available in custom sizes and configurations.

grazia<u>&</u>co®

boucle composition: 28% acrylic / 24% cotton / 20% viscose / 16% wool / 12% polyester origin: netherlands martindale cycles: 80,000

#### velvet

all spills must be actioned right away- blotting the area immediately with a clean, dry absorbent cloth. never bleach, tumble dry, machine wash or iron. have velvet upholstery professionally cleaned according to the velvet suppliers' recommendations. to remove dust, vacuum regularly using low suction and soft brush attachment or using a soft lint brush.