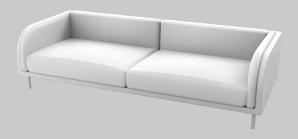

# harvey sofa

australian made fully upholstered sofa with feather fibre wrap seat & back cushions. straight or curve detail to arms. available in custom sizes and configurations.

grazia<u>&</u>co®

boucle composition: 28% acrylic / 24% cotton / 20% viscose / 16% wool / 12% polyester origin: netherlands martindale cycles: 80,000

# technical specifications

harvey straight arm sofa

harvey sofa straight arm

harvey straight arm sofa

2400l x 950w x 450sh / 660bh

harvey sofa curved arm

harvey curved arm sofa

2400l x 950w x 450sh / 660bh