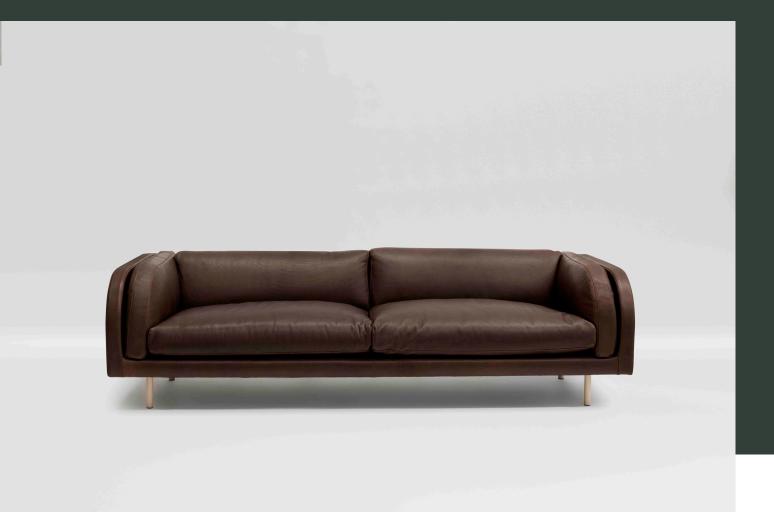

# harvey sofa

australian made fully upholstered sofa with feather fibre wrap seat & back cushions. straight or curve detail to arms. available in custom sizes and configurations.

grazia<u>&</u>co®

boucle composition: 28% acrylic / 24% cotton / 20% viscose / 16% wool / 12% polyester origin: netherlands martindale cycles: 80,000