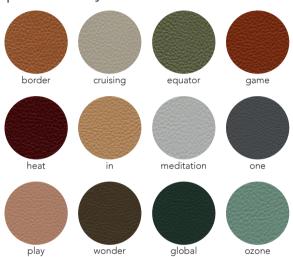

grazia&co melbourne 1/10-14 advantage road highett, vic, 3190 phone +61 3 9555 5760 grazia&co sydney 12b, 32 ralph street alexandria, nsw, 2015 phone +61 2 8914 0350

# summer swivel chair



developed and manufactured in melbourne the summer swivel chair features a curved grid shell and disc base, made from powder coated stainless steel with a removable channelled seat pad. the column base conceals a swivel mechanism for 360' rotation.

suitable for commercial or residential projects, the summer chair is available in a range of powder coat colours, upholsteries, as well as being fully customisable as specified.



## house vinyl



## premium vinyl origin: usa



### house canvas



#### custom

custom upholstery and powder coat as specified

## house powder coat





monument

### premium powder coat





# technical specifications

\_\_\_\_

1







# product specifications

design registration no 202014596

year released 2020

### warranty - outdoor furniture

i. warranty period of 3 years for the structural integrity of the frame and 12 months for the seat pad, both under 'normal use'

ii. chipping and scratches on powder coated metal due to wear and tear are not warranted

iii. general wear and tear or changes in appearance and performance resulting from being exposed to the elements are not warranted.

iv. fabric that fades or breakdown due to exposure to sunlight, uv or moisture are not warranted.

# seat pads are not fully weather proof