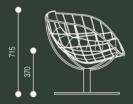

# summer swivel chair

developed and manufactured in melbourne the summer swivel chair features a curved grid shell and disc base, made from powder coated stainless steel with a removable channelled seat pad. the column base conceals a swivel mechanism for 360' rotation.

suitable for commercial or residential projects, the summer chair is available in a range of powder coat colours, upholsteries, as well as being fully customisable as specified.