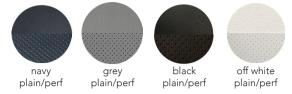

grazia&co melbourne 1/10-14 advantage road highett, vic, 3190 phone +61 3 9555 5760 grazia&co sydney 12b, 32 ralph street alexandria, nsw, 2015 phone +61 2 8914 0350

# summer swivel chair



developed and manufactured in melbourne the summer swivel chair features a curved grid shell and disc base, made from powder coated stainless steel with a removable channelled seat pad. the column base conceals a swivel mechanism for 360' rotation.

suitable for commercial or residential projects, the summer chair is available in a range of powder coat colours, upholsteries, as well as being fully customisable as specified.



## house vinyl



## premium vinyl origin: usa



### house canvas



#### custom

custom upholstery and powder coat as specified

## house powder coat





monument

### premium powder coat





# technical specifications

\_\_\_\_

1







# product specifications

design registration no 202014596

year released 2020

### warranty - outdoor furniture

i. warranty period of 3 years for the structural integrity of the frame and 12 months for the seat pad, both under 'normal use'

ii. chipping and scratches on powder coated metal due to wear and tear are not warranted

iii. general wear and tear or changes in appearance and performance resulting from being exposed to the elements are not warranted.

iv. fabric that fades or breakdown due to exposure to sunlight, uv or moisture are not warranted.

# seat p