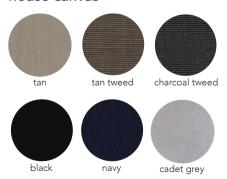

grazia&co melbourne 1/10-14 advantage road highett, vic, 3190 phone +61 3 9555 5760 grazia&co sydney 12b, 32 ralph street alexandria, nsw, 2015 phone +61 2 8914 0350

# summer swivel chair



developed and manufactured in melbourne the summer swivel chair features a curved grid shell and disc base, made from powder coated stainless steel with a removable channelled seat pad. the column base conceals a swivel mechanism for 360' rotation.

suitable for commercial or residential projects, the summer chair is available in a range of powder coat colours, upholsteries, as well as being fully customisable as specified.



## house vinyl



## premium vinyl origin: usa



### house canvas



#### custom

custom upholstery and powder coat as specified

## house powder coat





monument

### premium powder coat





# technical specifications

\_\_\_\_

1







# product specifications

design registration no 202014596

year released 2020

### warranty - outdoor furniture

i. warranty period of 3 years for the structural integrity of the frame and 12 months for the seat pad, both under 'normal use'

ii. chipping and scratches on powder coated metal due to wear and tear are not warranted

iii. general wear and tear or changes in appearance and performance resulting from being exposed to the elements are not warranted.

iv. fabric that fades or breakdown due to exposure to sunlight, uv or moisture are not warranted.

# seat pads are not fully weather proof and should be stored