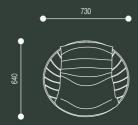

# summer swivel chair

developed and manufactured in melbourne the summer swivel chair features a curved grid shell and disc base, made from powder coated stainless steel with a removable channelled seat pad. the column base conceals a swivel mechanism for 360' rotation.

suitable for commercial or residential projects, the summer chair is available in a range of powder coat colours, upholsteries, as well as being fully customisable as specified.