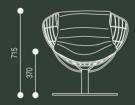

# summer swivel chair

developed and manufactured in melbourne the summer swivel chair features a curved grid shell and disc base, made from powder coated stainless steel with a removable channelled seat pad. the column base conceals a swivel mechanism for 360' rotation.