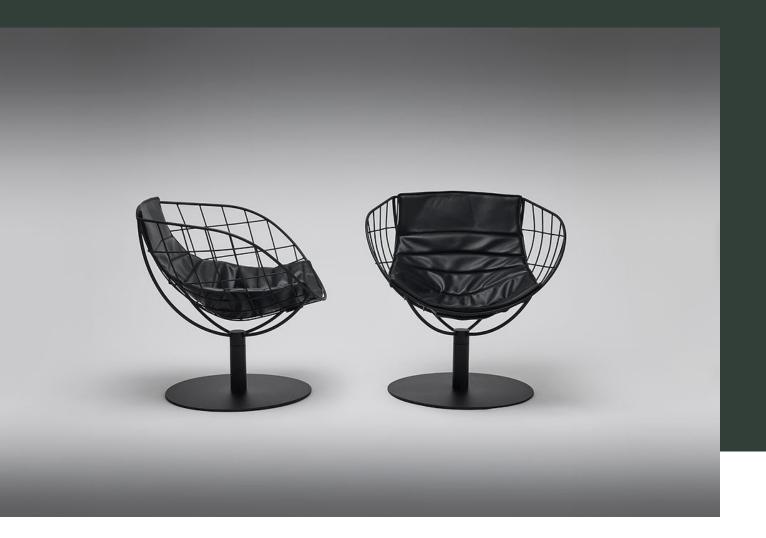

# summer swivel chair

developed and manufactured in melbourne the summer swivel chair features a curved grid shell and disc base, made from powder coated stainless steel with a removable channelled seat pad. the column base conceals a swivel mechanism for 360' rotation.

suitable for commercial or residential projects, the summer chair is available in a range of powder coat colours, upholsteries, as well as being fully customisable as specified.