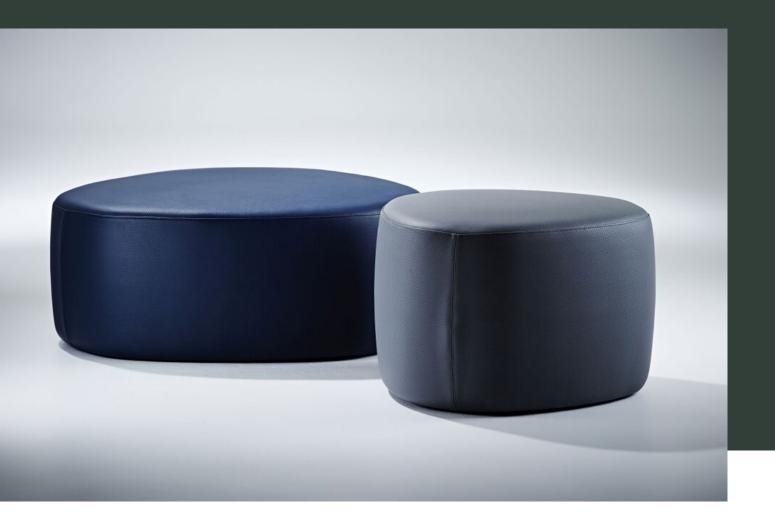

# wallis ottoman

the wallis ottoman is an australian made fully upholstered ottoman in plectrum shape with profiled sides. thin needle top stitch detail. upholstered using fr commercial grade foam.