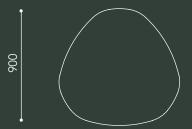

# wallis ottoman

the wallis ottoman is an australian made fully upholstered ottoman in plectrum shape with profiled sides. thin needle top stitch detail. upholstered using fr commercial grade foam.

## product specifications

designer grazia&co

year designed 2014