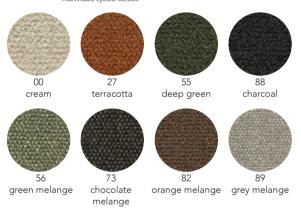

### house leather semi analine leather origin: italy

boucle composition: 28% acrylic / 24% cotton / 20% viscose / 16% wool / 12% polyester origin: netherlands martindale cycles: 80,000

velvet composition: 39% cotton / 28% alpaca / 11% polyester / 9% wool / 7% nylon / 6% viscose. origin: italy martindale cycles: 100,000

twine composition: 82% acrylic / 18% polyester origin: turkey martindale cycles: 100,000

linen weave

composition: 15% linen / 40% cotton / 20% viscose / 20% acrylic / 5% polyester origin: belgium matindale cycles: 45,000