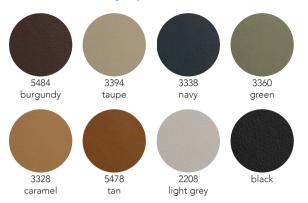

### house leather semi analine leather origin: italy

boucle composition: 28% acrylic / 24% cotton / 20% viscose / 16% wool / 12% polyester origin: netherlands martindale cycles: 80,000

velvet composition: 39% cotton / 28% alpaca / 11% polyester / 9% wool / 7% nylon / 6% viscose. origin: italy martindale cycles: 100,000