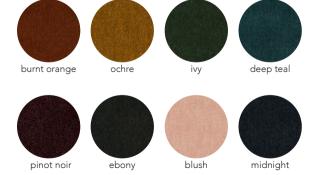

grazia&co melbourne 1/10-14 advantage road highett, vic, 3190 phone 03 9555 5760

grazia&co sydney 12b, 32 ralph street alexandria, nsw, 2015 phone 02 8914 0350

# wallis ottoman



the wallis ottoman is an australian made fully upholstered ottoman in plectrum shape with profiled sides. thin needle top stitch detail. upholstered using fr commercial grade foam.



### house leather semi analine leather origin: italy



boucle composition: 28% acrylic / 24% cotton / 20% viscose / 16% wool / 12% polyester origin: netherlands martindale cycles: 80,000



velvet composition: 39% cotton / 28% alpaca / 11% polyester / 9% wool / 7% nylon / 6% viscose. origin: italy martindale cycles: 100,000



twine composition: 82% acrylic / 18% polyester origin: turkey martindale cycles: 100,000



linen weave

composition: 15% linen / 40% cotton / 20% viscose / 20% acrylic / 5% polyester origin: belgium matindale cycles: 45,000



custom finishes as specified



## technical specifications

\_\_\_\_











## product specifications

designer grazia&co

year designed 2014

#### warranty

- i. warranty period of 7 years for the structural integrity of the furniture under 'normal use'
- ii. the warranty covers the timber and metal frames, the suspension and the foam integrity.
- iii. fabric and leather wear and tear are not warranted.
- iv. fabric and leather that has faded or broken down due to exposure to sunlight or extreme weather conditions is not warranted.
- v. care instructions and