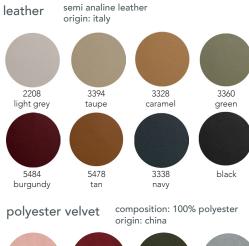

grazia&co melbourne 1 / 10-14 advantage road highett, vic, 3190 phone +61 3 9555 5760 grazia&co sydney 12b, 32 ralph street alexandria, nsw, 2015 phone +61 2 8914 0350

# double rhonda



made in australia, a compact fully upholstered sofa featuring pinched edges with ruched backrest detail and loose feather seat cushion. an elegant piece on its own or the perfect accompaniment to the rhonda chair.

grazia<u>&</u>co®





wool crepe

composition: 100% eco wool origin: australia



### custom





## technical **specifications**



grazia<u>&</u>co®

### product specifications

year released 2023

### warranty

i. warranty period of 7 years for the structural integrity of the furniture under 'normal use'

ii. the warranty covers the timber and metal frames, the suspension and the foam integrity.

iii. fabric and leather wear and tear are not warranted.

iv. fabric and leather that has faded or broken down due to exposure to sunlight or extreme weather conditions is not warranted.

v. care instructions and warranty claims of fabric to be addressed with the textile supplier or specifier.

vi. it is the responsibility of the specifier and/or supplier that has selected and/or supplied a fabric or leather thr