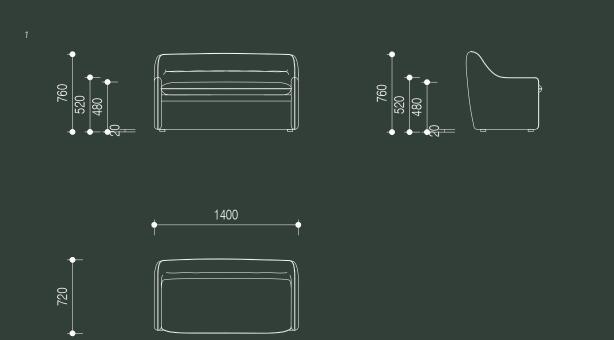

### product specifications

year released 2023

to view the full warranty please refer to the link below <u>https://graziaandco.com.au/grazia-terms-and-conditions/</u>

| craftmanship: | manufactured in australia                                                        |
|---------------|----------------------------------------------------------------------------------|
| materials:    | fully upholstered ply frame, with commerical foam and feather fibre seat cushion |
| lead time:    | 8-10 weeks. lead times may vary during peak periods                              |
| suitability:  | indoor use                                                                       |