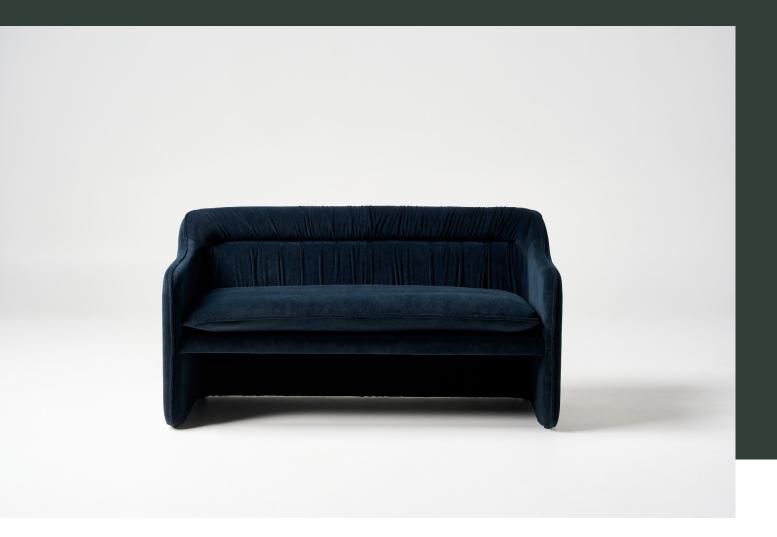

# double rhonda

made in australia, a compact fully upholstered sofa featuring pinched edges with ruched backrest detail and loose feather seat cushion. an elegant piece on its own or the perfect accompaniment to the rhonda chair.