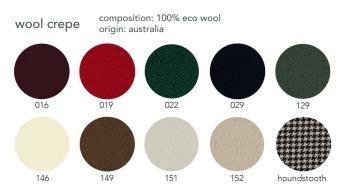

grazia&co sydney 12b, 32 ralph street alexandria, nsw, 2015 phone +61 2 8914 0350

### rhonda chair



made in australia, a compact fully upholstered occasional tub chair. featuring pinched edges with ruched backrest detail, a loose feather seat cushion and optional brass shepherd castors. suitable as a study chair, visitors chair, lounge or a very decadent dining chair.



# leather semi analine leather origin: italy 2208 3394 3328 3360 green light grey taupe caramel green 5484 5478 3338 black

navy

# brass

castor wheel



tan





burgundy



## technical specifications

#### 1 - with castor wheels







#### 2 - no castor wheels









year released 2022

#### warranty

i. warranty period of 7 years for the structural integrity of the furniture under 'normal use'

ii. the warranty covers the timber and metal frames, the suspension and the foam integrity.

iii. fabric and leather wear and tear are not warranted.

iv. fabric and leather that has faded or broken down due to exposure to sunlight or extreme weather conditions is not warranted.

v. care instructions and warranty claims of fabric to be addressed with the textile supplier or specifier.

vi. it is the responsibility of the specifier and/or supplier that has selected and/or supplied a fabric or leather through 3rd party suppliers to ensure it is free