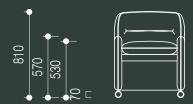

grazia&co sydney 12b, 32 ralph street alexandria, nsw, 2015 phone +61 2 8914 0350

### rhonda chair



made in australia, a compact fully upholstered occasional tub chair. featuring pinched edges with ruched backrest detail, a loose feather seat cushion and optional brass shepherd castors. suitable as a study chair, visitors chair, lounge or a very decadent dining chair.



# leather semi analine leather origin: italy 2208 3394 3328 3360 green light grey taupe caramel green 5484 5478 3338 black

navy

# brass

castor wheel



tan





burgundy



## technical specifications

#### 1 - with castor wheels







#### 2 - no castor wheels









year released 2022

#### warranty

i. warranty period of 7 years for the structural integrity of the furniture under 'normal use'

ii. the warranty covers the timber and metal frames, the suspension and the foam integrity.

iii. fabric and leather wear and tear are not warranted.

iv. fabric and leather that has faded or broken down due to exposure to sunlight or extreme weather conditions is not warranted.

v. care instructions and warranty claims of fabric to be addressed with the textile supplier or specifier.

vi. it is the responsibility of the specifier and/or supplier that has selected and/or supplied a fabric or leather through 3rd party suppliers to ensure it is free of faults and fit for purpose and application.

to view the full warranty