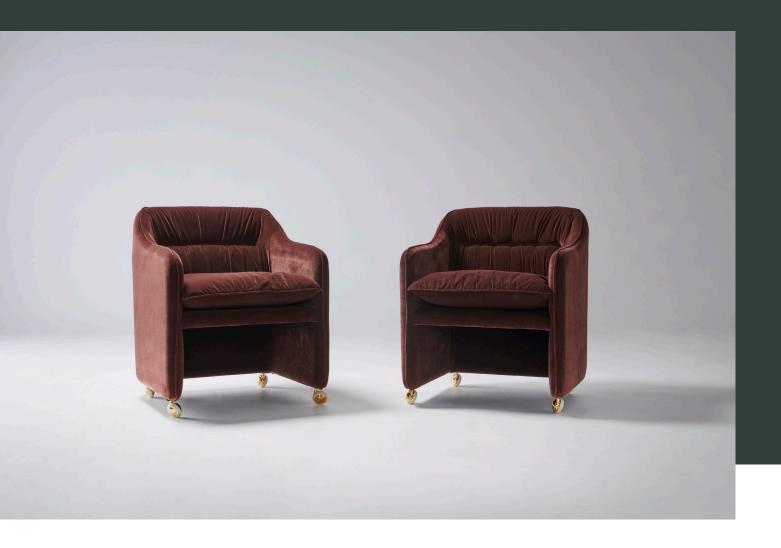

### rhonda chair

made in australia, a compact fully upholstered occasional tub chair. featuring pinched edges with ruched backrest detail, a loose feather seat cushion and optional brass shepherd castors. suitable as a study chair, visitors chair, lounge or a very decadent dining chair.