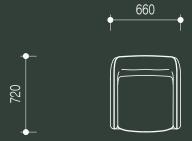

grazia&co sydney 12b, 32 ralph street alexandria, nsw, 2015 phone +61 2 8914 0350

### rhonda chair



made in australia, a compact fully upholstered occasional tub chair. featuring pinched edges with ruched backrest detail, a loose feather seat cushion and optional brass shepherd castors. suitable as a study chair, visitors chair, lounge or a very decadent dining chair.



# leather semi analine leather origin: italy 2208 3394 3328 3360 green light grey taupe caramel green 5484 5478 3338 black

navy

# brass

castor wheel



tan





burgundy



## technical specifications

#### 1 - with castor wheels







#### 2 - no castor wheels









year released 2022

#### warranty

i. warranty period of 7 years for the structural integrity of the furniture under 'normal use'

ii. the warranty covers the timber and metal frames, the suspension and the foam integrity.

iii. fabric and leather wear and tear are not warranted.

iv. fabric and leather that has faded or broken down due to exposure to sunlight or extreme weather conditions is not warranted.

v. care instructions and warranty claims of fabric to be addressed with the textile supplier or specifier.

vi. it is the responsibility of the specifier and/or supplier that has selected and/or supplied a fabric or leather through 3rd party suppliers to ensure it is free of faults and fit for purpose and application.

to view the full warranty plea