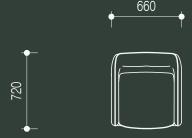

grazia&co sydney 12b, 32 ralph street alexandria, nsw, 2015 phone +61 2 8914 0350

### rhonda chair



made in australia, a compact fully upholstered occasional tub chair. featuring pinched edges with ruched backrest detail, a loose feather seat cushion and optional brass shepherd castors. suitable as a study chair, visitors chair, lounge or a very decadent dining chair.



# leather semi analine leather origin: italy 2208 3394 3328 3360 green light grey taupe caramel green 5484 5478 3338 black

navy

# brass

castor wheel



tan





burgundy



## technical specifications

#### 1 - with castor wheels







#### 2 - no castor wheels









year released 2022

#### warranty

i. warranty period of 7 years for the structural integrity of the furniture under 'normal use'

ii. the warranty covers the timber and metal frames, the suspension and the foam integrity.

iii. fabric and leather wear and tear are not warranted.

iv. fabric and leather that has faded or broken down due to exposure to sunlight or extreme weather conditions is not warranted.

v. care instructions and warranty claims of fabric to be addressed with the textile supplier or specifier.

vi. it is the responsibility of the specifier and/or supplier that has selected and/or supplied a fabric or leather through 3rd party suppliers to ensure it is free of faults and fit for purpose and application.

to view the full warranty please refer to the link below <a hre