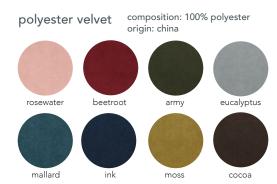

# leather semi analine leather origin: italy 2208 3394 3328 3360 green light grey taupe caramel green 5484 5478 3338 black

navy