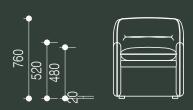

grazia&co sydney 12b, 32 ralph street alexandria, nsw, 2015 phone +61 2 8914 0350

### rhonda chair



made in australia, a compact fully upholstered occasional tub chair. featuring pinched edges with ruched backrest detail, a loose feather seat cushion and optional brass shepherd castors. suitable as a study chair, visitors chair, lounge or a very decadent dining chair.



# leather semi analine leather origin: italy 2208 3394 3328 3360 green light grey taupe caramel green 5484 5478 3338 black

navy

# brass

castor wheel



tan





burgundy



## technical specifications

#### 1 - with castor wheels







#### 2 - no castor wheels









year released 2022

#### warranty

i. warranty period of 7 years for the structural integrity of the furniture under 'normal use'

ii. the warranty covers the timber and metal frames, the suspension and the foam integrity.

iii. fabric and leather wear and tear are not warranted.

iv. fabric and leather that has faded or broken down due to exposure to sunlight or extreme weather conditions is not warranted.

v. care instructions and warranty claims of fabric to be addressed with the textile supplier or specifier.

vi. it is the responsibility of the specifier and/or supplier that has selected and/or supplied a fabric or leather through 3rd party suppliers to ensure it is free of faults and fit for purpose and application.

to view the full warranty please refer to the link below <a