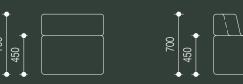

## suggested configurations

organic mode

back to back mode

pit mode - large

back to wall mode

bench mode

love seat

pit mode - small