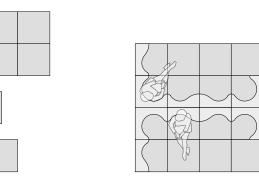

# soufflé modular sofa

designed by adèle winterage of foolscap studio and made in australia, the soufflé is a modular lounge system, adept for a fast-evolving and flexible life. made with commercial grade foam and available in various upholstery options, the soufflé consists of 4 modules that can be combined in an endless number of configurations.

## suggested configurations

organic mode

back to back mode

pit mode - large

back to wall mode

bench mode

love seat

pit mode - small