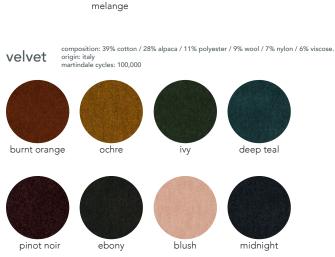

#### velvet

all spills must be actioned right away- blotting the area immediately with a clean, dry absorbent cloth. never bleach, tumble dry, machine wash or iron. have velvet upholstery professionally cleaned according to the velvet suppliers' recommendations. to remove dust, vacuum regularly using low suction and soft brush attachment or using a soft lint brush.