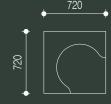

## suggested configurations

organic mode

back to back mode

pit mode - large

back to wall mode

bench mode

love seat

pit mode - small