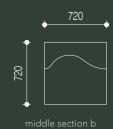

## suggested configurations

organic mode

back to back mode

pit mode - large

back to wall mode

bench mode

love seat

pit mode - small