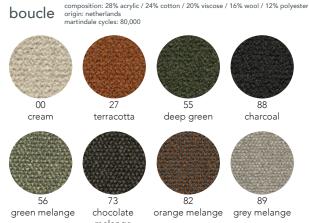

#### cotton & polyester

protect from direct sunlight. vacuum regularly using low suction and soft brush attachment. professionally clean in accordance to the fabric suppliers' instructions. treat spills and stains as soon as possible with a clean damp cloth. dry in the shade, allow to dry thoroughly before use.