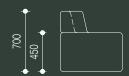

## suggested configurations

organic mode

back to back mode

pit mode - large

back to wall mode

bench mode

love seat

pit mode - small