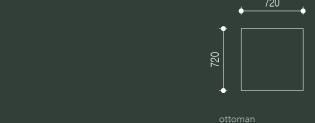

## suggested configurations

organic mode

back to back mode

pit mode - large

back to wall mode

bench mode

love seat

pit mode - small