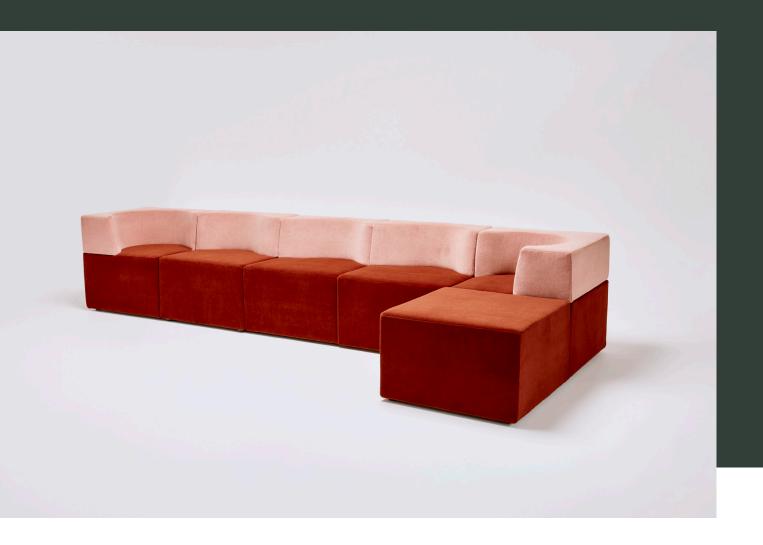

# soufflé modular sofa

designed by adèle winterage of foolscap studio and made in australia, the soufflé is a modular lounge system, adept for a fast-evolving and flexible life. made with commercial grade foam and available in various upholstery options, the soufflé consists of 4 modules that can be combined in an endless number of configurations.

## suggested configurations

organic mode

back to back mode

pit mode - large

back to wall mode

bench mode

love seat

pit mode - small