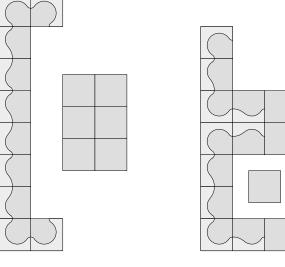

# soufflé modular sofa

designed by adèle winterage of foolscap studio and made in australia, the soufflé is a modular lounge system, adept for a fast-evolving and flexible life. made with commercial grade foam and available in various upholstery options, the soufflé consists of 4 modules that can be combined in an endless number of configurations.

## suggested configurations

organic mode

back to back mode

pit mode - large

back to wall mode

bench mode

love seat

pit mode - small