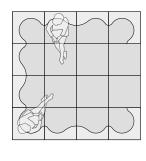

# soufflé modular sofa

designed by adèle winterage of foolscap studio and made in australia, the soufflé is a modular lounge system, adept for a fast-evolving and flexible life. made with commercial grade foam and available in various upholstery options, the soufflé consists of 4 modules that can be combined in an endless number of configurations.

## suggested configurations

organic mode

back to back mode

pit mode - large

back to wall mode

bench mode

love seat

pit mode - small