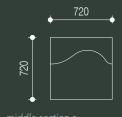

## suggested configurations

organic mode

back to back mode

pit mode - large

back to wall mode

bench mode

love seat

pit mode - small