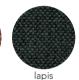

velvet

pinot noir

composition: 39% cotton / 28% alpaca / 11% polyester / 9% wool / 7% nylon / 6% viscose.

midnight

putty

indigo

onyx

carmine