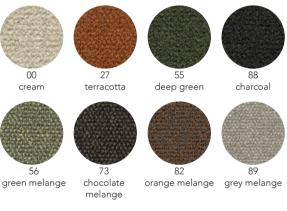

# ottomans

all ottomans are custom made to nominated size using fr commercial grade foam. fully upholstered in specified upholstery.

boucle

composition: 28% acrylic / 24% cotton / 20% viscose / 16% wool / 12% polyester origin: netherlands martindale cycles: 80,000