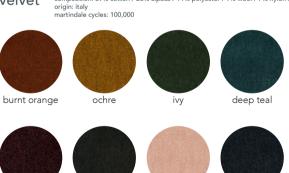

velvet

pinot noir

composition: 39% cotton / 28% alpaca / 11% polyester / 9% wool / 7% nylon / 6% viscose.

midnight

putty

indigo

onyx

carmine

#### velvet

all spills must be actioned right away- blotting the area immediately with a clean, dry absorbent cloth. never bleach, tumble dry, machine wash or iron. have velvet upholstery professionally cleaned according to the velvet suppliers' recommendations. to remove dust, vacuum regularly using low suction and soft brush attachment or using a soft lint brush.