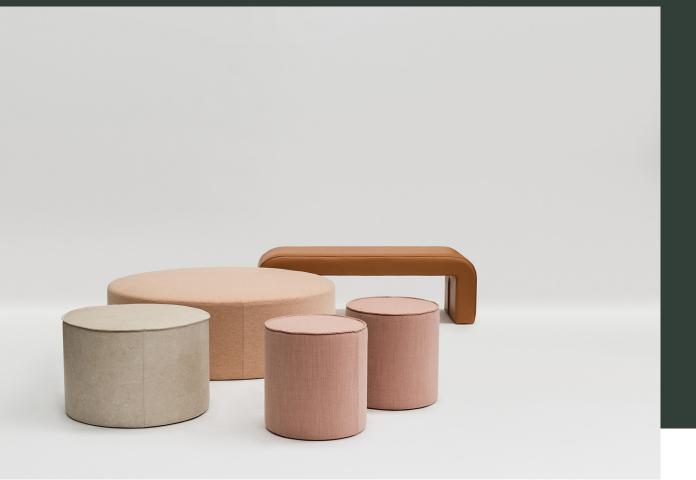

# ottomans

all ottomans are custom made to nominated size using fr commercial grade foam. fully upholstered in specified upholstery.

boucle

composition: 28% acrylic / 24% cotton / 20% viscose / 16% wool / 12% polyester origin: netherlands martindale cycles: 80,000