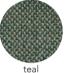

velvet

pinot noir

composition: 39% cotton / 28% alpaca / 11% polyester / 9% wool / 7% nylon / 6% viscose.

midnight

putty

indigo

onyx

carmine