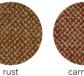

velvet

pinot noir

composition: 39% cotton / 28% alpaca / 11% polyester / 9% wool / 7% nylon / 6% viscose.

midnight

putty

indigo

onyx

carmine