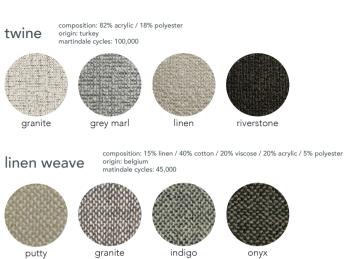

# ottomans

all ottomans are custom made to nominated size using fr commercial grade foam. fully upholstered in specified upholstery.

boucle

composition: 28% acrylic / 24% cotton / 20% viscose / 16% wool / 12% polyester origin: netherlands martindale cycles: 80,000