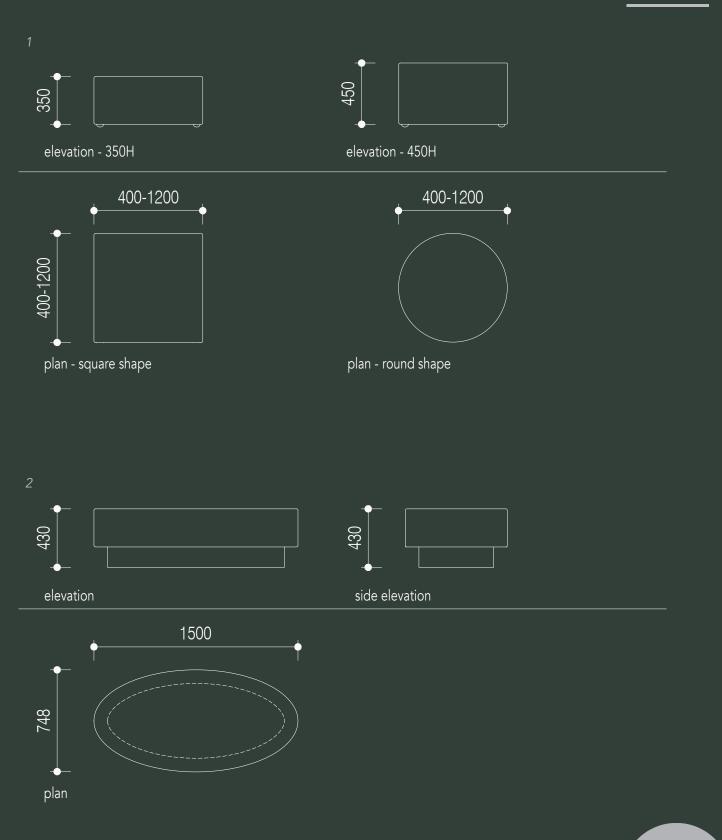

# ottomans

all ottomans are custom made to nominated size using fr commercial grade foam. fully upholstered in specified upholstery.

boucle

composition: 28% acrylic / 24% cotton / 20% viscose / 16% wool / 12% polyester origin: netherlands martindale cycles: 80,000

### product specifications

designer grazia&co