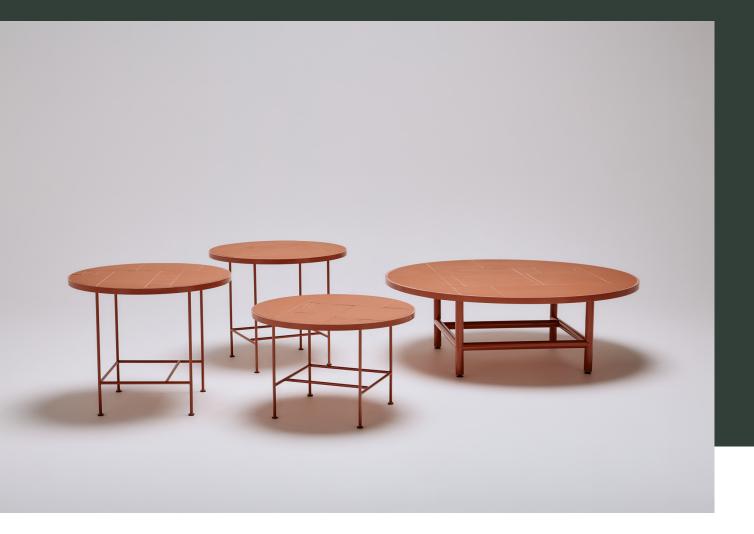

# anchor table range

designed by bruce rowe of anchor and made in australia, the anchor tables feature a tiled top with stainless steel table base in powder coated finish to match the unique tile top.

grazia&co®