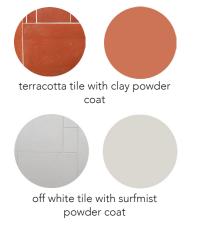

grazia&co melbourne 1/10-14 advantage road highett, vic, 3190 phone +61 3 9555 5760 grazia&co sydney 12b, 32 ralph street alexandria, nsw, 2015 phone +61 2 8914 0350

# anchor table range



designed by bruce rowe of anchor and made in australia, the anchor tables feature a tiled top with stainless steel table base in powder coated finish to match the unique tile top.

grazia&co®

#### powder coat and tile combinations



#### tile top designs

#### 550 diameter





B - 550 dia



C - 550 dia







## technical specifications



2. coffee table



3. dining table



grazia<u>&</u>co®

### product specifications

#### designer

bruce rowe of anchor for grazia&co

#### design registration no

202732AU-001 202732AU-002 202732AU-003 202732AU-004 202732AU-005 202732AU-006

year designed 2020

#### warranty

i. warranty period of 1 year for the structural integrity of the furniture under 'normal use'
ii. chipping and scratches on powder coated metal due to wear and tear are not warranted
iii. metal pieces that are not specific to outdoor use that are exposed to the elements are not warranted
iv. raw metals oxidise and tarnish over time and are not considered faults of manufacturing
v. broken, missing or cease