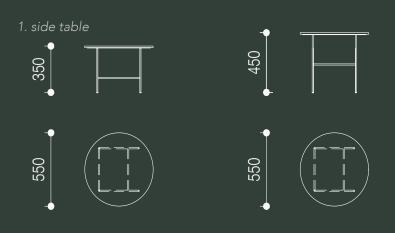

## technical specifications

2. coffee table

3. dining table

grazia<u>&</u>co®