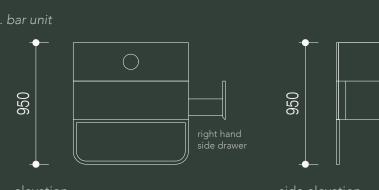

# new york drinks cabinet

australian made timber drinks cabinet with powder coated curved metal frame. drop down hinged front, fold up top and right hand side drawer. custom handle details.

## technical **specifications**

side elevation

plan

### product specifications

year designed 2014