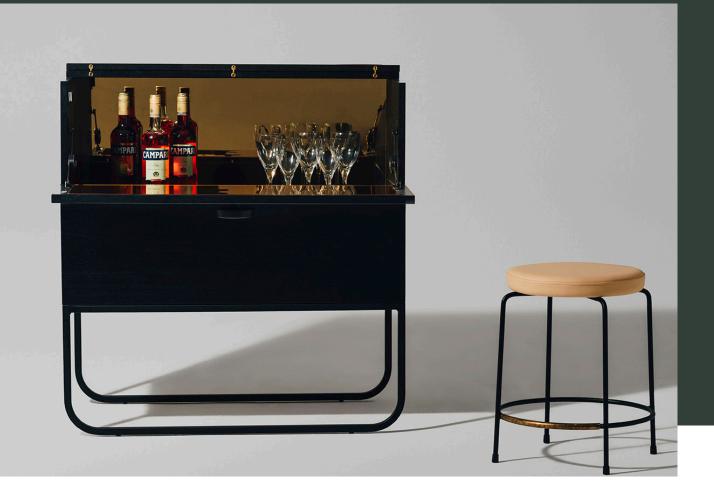

# new york drinks cabinet

australian made timber drinks cabinet with powder coated curved metal frame. drop down hinged front, fold up top and right hand side drawer. custom handle details.