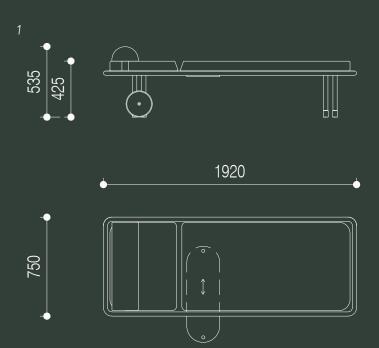

# technical specifications

# product specifications

design registration no 202313811

year released 2023

craftmanship: designed and manufactured in australia

materials cushion: australian reticulated exterior foam

with specified upholstery

frame: powder coated marine grade stainless steel frame with anodised aluminium wheels

and feet caps

side table &

mattress support: recycled plastic

lead time: approximately 10-12 weeks

suitability: outdoor use

australian 1- 3 year made warranty