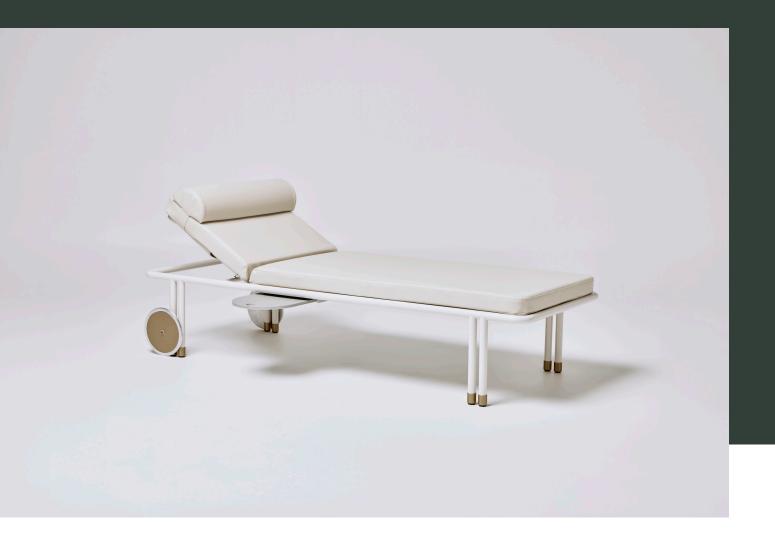

# salina sunlounger

made in australia, the salina sunlounger has a marine grade powder coated stainless steel frame with a recycled plastic side table that pulls out on both the left or right side. the mechanically fixed aluminium wheels and feet feature gold anodised detailing. fully upholstered cushion top is made with australian reticulated exterior foam and upholstered in exterior grade vinyl or canvas.

craftmanship: designed and manufactured in australia

materials cushion: australian reticulated exterior foam

with specified upholstery

frame: powder coated marine grade stainless steel frame with anodised aluminium wheels

and feet caps

side table &

mattress support: recycled plastic

lead time: approximately 10-12 weeks

suitability: outdoor use

australian 1- 3 year made warranty