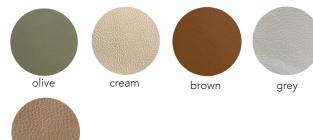

grazia&co melbourne 1/10-14 advantage road highett, vic, 3190 phone +61 3 9555 5760 grazia&co sydney 12b, 32 ralph street alexandria, nsw, 2015 phone +61 2 8914 0350

# porter side table



made in australia, the porter side table is a lightweight spun metal side table with a ripple powder coat finish and leather inlay top.



### powder coat

custom finishes available upon request (x10 minimum qty)



### leather insert

colour is indicative only





#### stone insert subject to availability



terra bianca limited stock



camio

arena

aurora





rosso antico

## technical **specifications**

1 - short





2- tall



elevation





side elevation



side elevation



### product specifications

**year released** 2021

#### warranty

i. warranty period of 3 years for the structural integrity of the furniture under 'normal use'
ii. chipping and scratches on powder coated metal due to wear and tear are not warranted
iii. metal pieces that are not specific to outdoor use that are exposed to the elements are not warranted
iv. raw metals oxidise and tarnish over time and are not considered faults of manufacturing
v. fabric and leather wear and tear are not warranted
vi. fabric and leather that has faded or broken down due to exposure