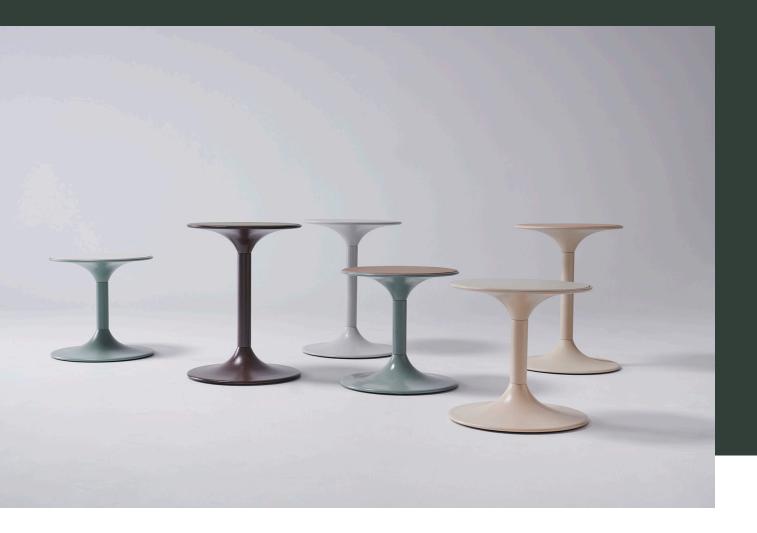

# porter side table

made in australia, the porter side table is a lightweight spun metal side table with a ripple powder coat finish and leather inlay top.

### powder coat

custom finishes available upon request (x10 minimum qty)

### leather insert

colour is indicative only