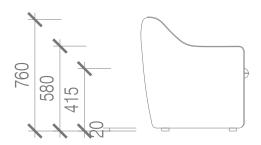

#### 1 - chair with castor wheels

### 2 - chair with glides

720

| year released |  |
|---------------|--|
| 2022          |  |