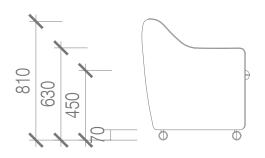

### 2 - chair with glides

720

| year released |  |
|---------------|--|
| 2022          |  |