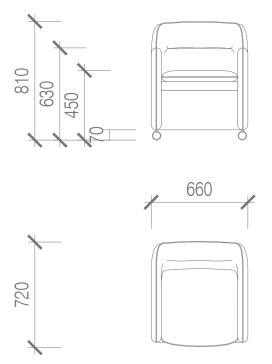

#### 1 - chair with castor wheels

### 2 - chair with glides

720

| year released |  |
|---------------|--|
| 2022          |  |