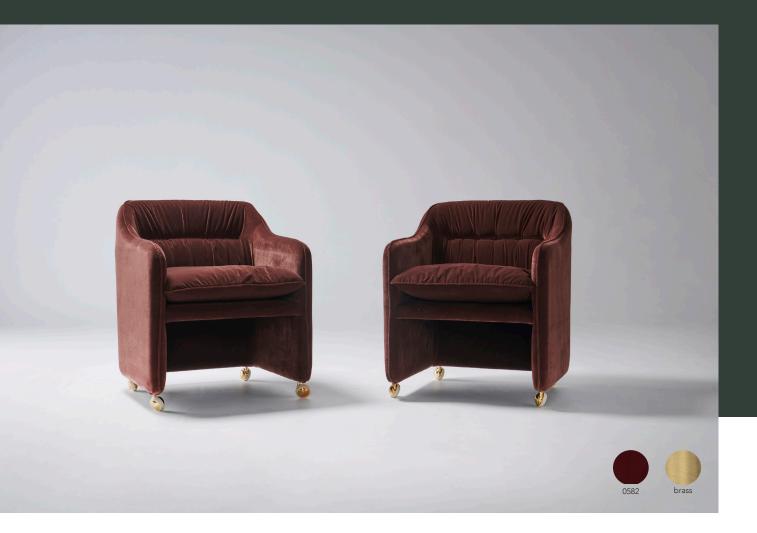

# rhonda chair

made in australia, a compact fully upholstered occasional tub chair. featuring pinched edges with ruched backrest detail, a loose feather seat cushion and optional brass shepherd castors. suitable as a study chair, visitors chair, lounge, a very decadent dining chair or the perfect accompaniment to the double rhonda.