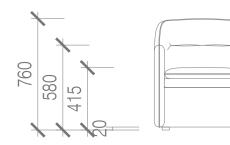

#### 1 - chair with castor wheels

### 2 - chair with glides

720

| year released |  |
|---------------|--|
| 2022          |  |