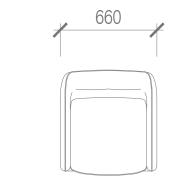

#### 1 - chair with castor wheels

### 2 - chair with glides

720

| year released |  |
|---------------|--|
| 2022          |  |