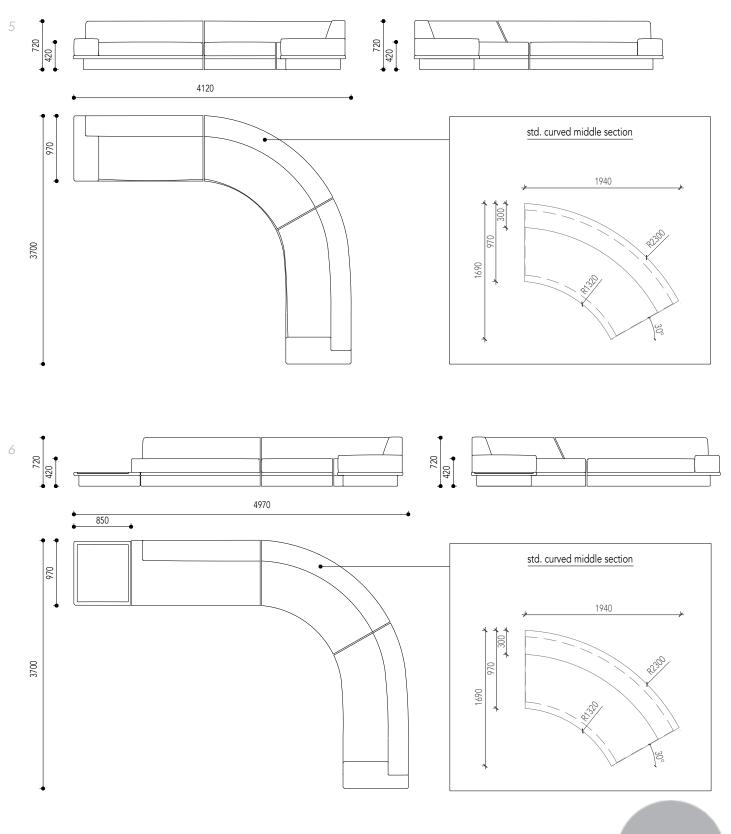

ully upholstered low line sofa with a medium density commercial grade foam. featuring an upholstered inset plinth base with optional lumber cushions with feather fibre mix insert, plain seamed edge detail and concealed zip.

straight, curved, modular and custom versions available with matching ottomans. upholstery as specified.

grazia&co

### upholstery specifications



### side table specifications

stone insert - subject to availability









camio



coober pedy

premium leather - semi aniline

- semi aniline semi aniline leather origin: europe



#### 

#### custom

custom finishes as specified



# technical **specifications**

agent 86 sofa - lineal



grazia&co

# technical **specifications**

agent 86 sofa - modular





# technical **specifications**

agent 86 sofa - curved



grazia&co

### product specifications

design registration no 201712614

**year released** 2017 - standard 2021 - curved

### warranty

i. warranty period of 7 years for the structural integrity of the furniture under 'normal use'

ii. the warranty covers the timber and metal frames, the suspension and the foam integrity

iii. fabric and leather wear and tear are not warranted.iv. fabric and leather that has faded or broken down due to exposure to sunlight or extreme weather conditions is not warranted

v. care instructions and warranty claims of fabric to be addressed with the textile supplier or specifier

vi. it is the responsibility of the specifier and/or supplier that has selected and/or supplied a fabric or leather through 3rd party suppliers to ensure it is free of faults and fit