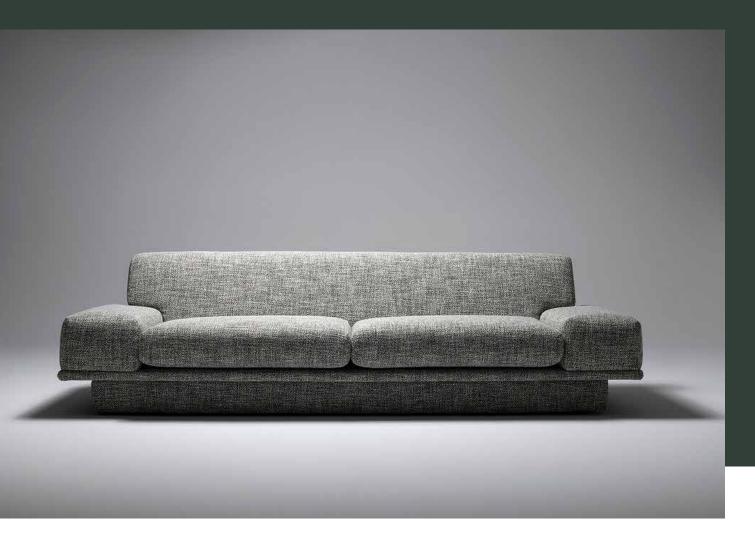

# agent 86 sofa

made in australia, the agent 86 sofa is a fully upholstered low line sofa with a medium density commercial grade foam. featuring an upholstered inset plinth base with optional lumber cushions with feather fibre mix insert, plain seamed edge detail and concealed zip.

straight, curved, modular and custom versions available with matching ottomans. upholstery as specified.

grazia&co