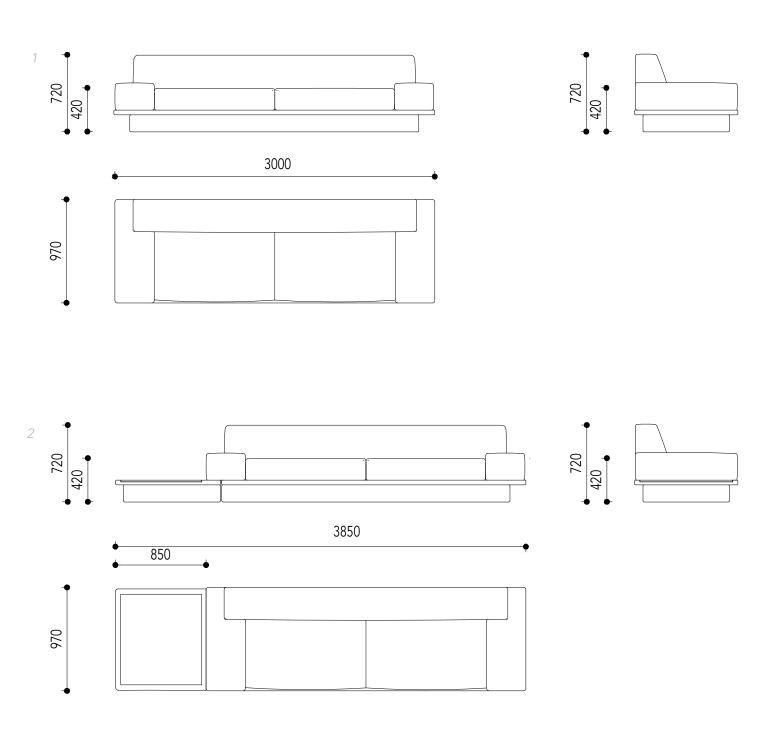

32 ralph street alexandria, nsw, 2015 phone +61 2 8914<u>0350</u>

# agent 86 sofa



made in australia, the agent 86 sofa is a fully upholstered low line sofa with a medium density commercial grade foam. featuring an upholstered inset plinth base with optional lumber cushions with feather fibre mix insert, plain seamed edge detail and concealed zip.

straight, curved, modular and custom versions available with matching ottomans. upholstery as specified.

grazia&co

### upholstery specifications



### side table specifications

stone insert - subject to availability









camio



coober pedy

premium leather - semi aniline

- semi aniline semi aniline leather origin: europe



#### 

#### custom

custom finishes as specified



# technical **specifications**

agent 86 sofa - lineal



grazia&co

# technical **specifications**

agent 86 sofa - modular





# technical **specifications**

agent 86 sofa - curved



grazia&co

### product specifications

design registration no 201712614

**year released** 2017 - standard 2021 - curved

### warranty

i. warranty period of 7 years for the structural integrity of the furniture under 'normal use'

ii. the warranty covers the timber and metal frames, the suspension and the foam integrity

iii. fabric and leather wear and tear are not warranted.iv. fabric and leather that has faded or broken down due to exposure to sunlight or extreme weather conditions is not warranted

v. care instructions and warranty claims of fabric to be addressed with the textile supplier or specifier

vi. it is the responsibility of the specifier and/or