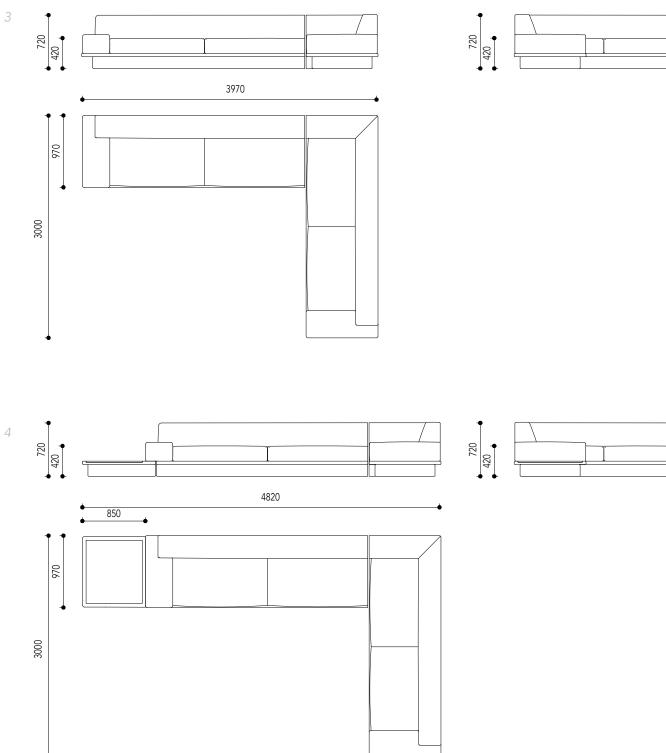

ent 86 sofa



made in australia, the agent 86 sofa is a fully upholstered low line sofa with a medium density commercial grade foam. featuring an upholstered inset plinth base with optional lumber cushions with feather fibre mix insert, plain seamed edge detail and concealed zip.

straight, curved, modular and custom versions available with matching ottomans. upholstery as specified.

grazia&co

### upholstery specifications



### side table specifications

stone insert - subject to availability









camio



coober pedy

premium leather - semi aniline

- semi aniline semi aniline leather origin: europe



#### 

#### custom

custom finishes as specified



# technical **specifications**

agent 86 sofa - lineal



grazia&co

# technical **specifications**

agent 86 sofa - modular





# technical **specifications**

agent 86 sofa - curved



grazia&co

### product specifications

design registration no 201712614

**year released** 2017 - standard 2021 - curved

### warranty

i. warranty period of 7 years for the structural integrity of the furniture under 'normal use'

ii. the warranty covers the timber and metal frames, the suspension and the foam integrity

iii. fabric and leather wear and tear are not warranted.iv. fabric and leather that has faded or broken down due to exposure to sunlight or extreme weather conditions is not warranted

v. care instructions and warranty claims of fabric to be addressed with the textile supplier or specifier

vi. it is the responsibility of the specifier and/or supplier that has selected and/or supplied a fabric or leather through