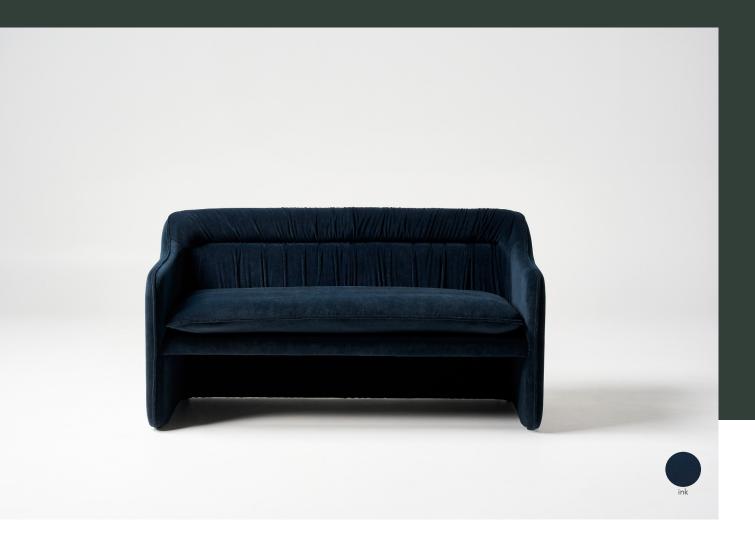

# double rhonda

made in australia, a compact fully upholstered sofa featuring pinched edges with ruched backrest detail and loose feather seat cushion. an elegant piece on its own or the perfect accompaniment to the rhonda chair.

suitability: indoor use

australian

australian made 7 year warranty