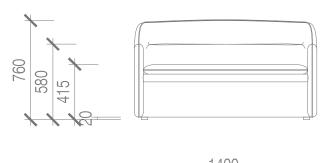

### 1 - sofa with glides

craftmanship: designed and manufactured in australia

materials: ply frame with commercial foam wrap and feather

fibre seat cushion, fully upholstered in specified fabric

**lead time:** 10-12 weeks. lead times may vary during peak periods