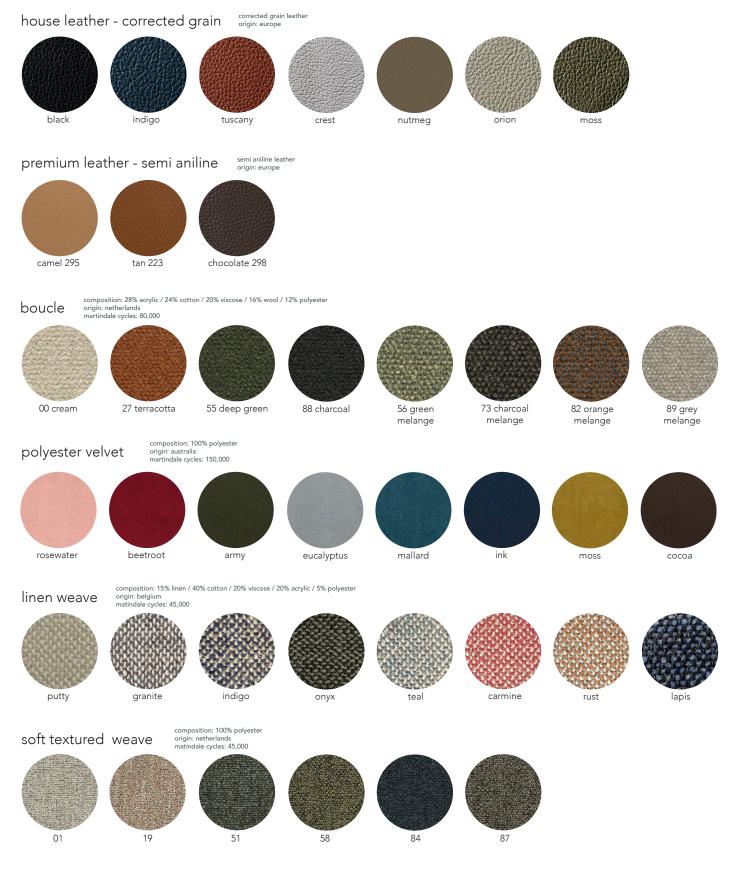

custom

custom finishes as specified

#### house leather care

protect from direct sunlight, heat and weather. dust with a clean dry cloth or use the soft brush attachment on your vacuum cleaner. remove all liquid and food spills immediately. wipe with a clean cloth dampened with proprietary brand leather cleaner suitable for a surface finish leather.

#### velvet

all spills must be actioned right away- blotting the area immediately with a clean, dry absorbent cloth. never bleach, tumble dry, machine wash or iron. have velvet upholstery professionally cleaned according to the velvet suppliers' recommendations. to remove dust, vacuum regularly using low suction and soft brush attachment or using a soft lint brush.

#### cotton & polyester

protect from direct sunlight. vacuum regularly using low suction and soft brush attachment. professionally clean in accordance to the fabric suppliers' instructions. treat spills and stains as soon as possible with a clean damp cloth.

#### custom specified upholstery

please refer to individual suppliers for information on care and maintenance of fabrics that have been specified by a designer, as these will be outside the standard grazia&co range. most interior upholstery fabric should be regularly vacuumed and kept away from direct sunlight.