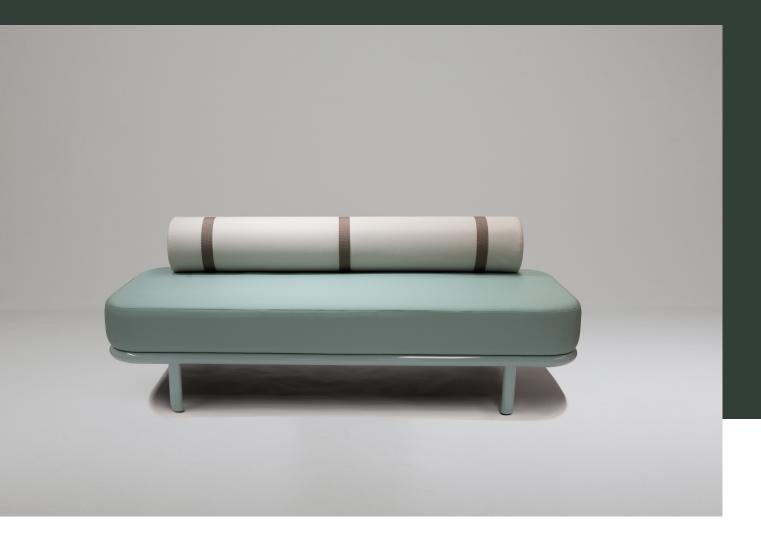

# etta outdoor ottoman

designed by if architecture and made in australia, the etta outdoor ottoman has a powder coated marine grade stainless steel frame with jumbo radius corners. a reticulated exterior foam cushion is upholstered in exterior grade vinyl or canvas, with an optional bolster head or back rest featuring matching or contrasting strapping detail.

designed by iva foscia of if architecture in collaboration with grazia&co.

grazia&co®