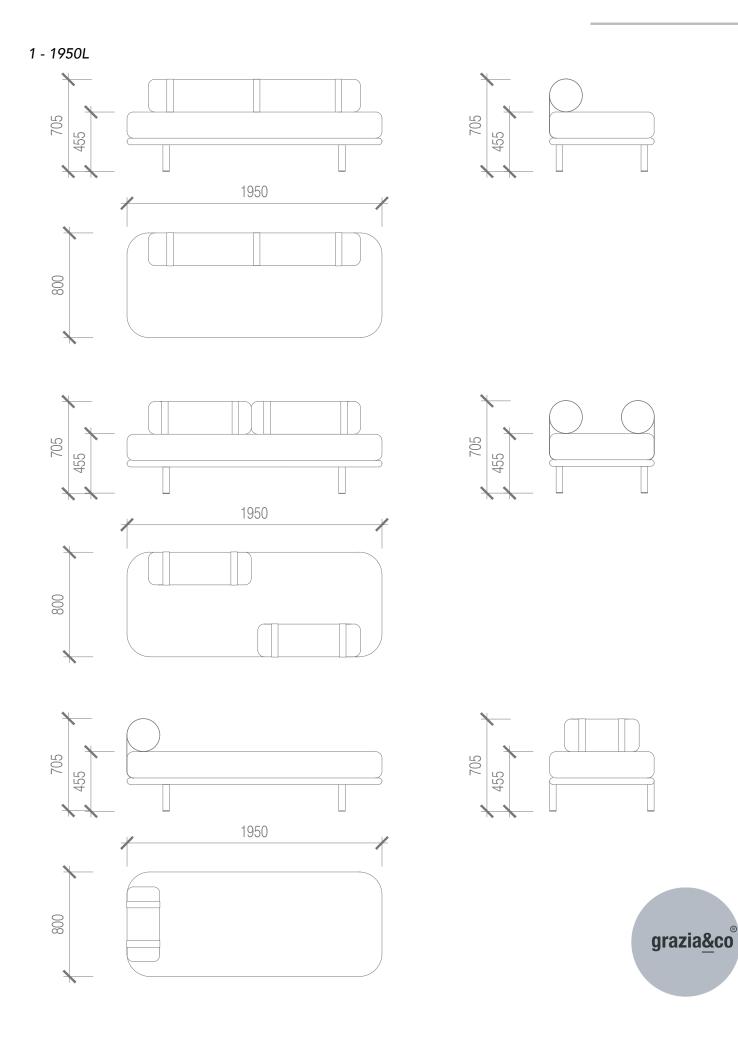

## technical specifications

designer iva foscia of if architecture for grazia&co

year released 2020

| craftmanship: | designed and manufactured in australia                                                                                                                                     |
|---------------|----------------------------------------------------------------------------------------------------------------------------------------------------------------------------|
| materials:    | seat and backrest - recticulated foam seat and bolster<br>insert, fully upholstered in specified fabric and strap-<br>ping detail<br>frame - powder coated stainless steel |
| lead time:    | 10-12 weeks. lead times may vary during peak periods                                                                                                                       |
| suitability:  | outdoor use                                                                                                                                                                |