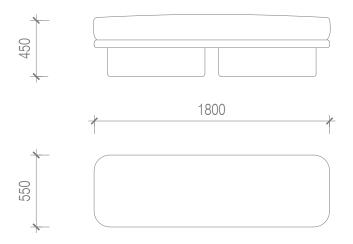

# harvey swivel armchair and ottoman



the harvey armchair is designed and made in australia. featuring a fully upholstered swivel plinth base and a feather fibre wrapped seat and back cushion. optional matching ottoman or extended ottoman available.



# upholstery specifications



custom custom finishes as specified

grazia&co°

# 1 - armchair







## 2 - ottoman





# 3 - extended ottoman







design registration no.201816092

year released 2018

#### warranty

i. warranty period of 7 years for the structural integrity of the upholstery to furniture under "normal use"

ii. the swivel mechanism to armchair is covered for 1 year under "normal use"

iii. the warranty covers the timber and metal frames, the suspension and the foam integrity.

iv. fabric and leather wear and tear are not warranted.

v. fabric and leather that has faded or broken down due to exposure to sunlight or extreme weather conditions is not warranted.

vi. care instructions and warranty claims of fabric to be addressed with the textile supplier or specifier.

vii. it is the responsibility of the specifier and/or supplier that has selected and/or supplied a fabric or leather through 3rd party suppliers to