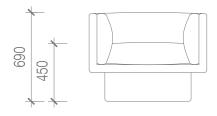

# harvey swivel armchair and ottoman



the harvey armchair is designed and made in australia. featuring a fully upholstered swivel plinth base and a feather fibre wrapped seat and back cushion. optional matching ottoman or extended ottoman available.



# upholstery specifications



custom custom finishes as specified

grazia&co°

# 1 - armchair







## 2 - ottoman





# 3 - extended ottoman







design registration no.201816092

year released 2018

#### warranty

i. warranty period of 7 years for the structural integrity of the upholstery to furniture under "normal use"

ii. the swivel mechanism to armchair is covered for 1 year under "normal use"

iii. the warranty covers the timber and metal frames, the suspension and the foam integrity.

iv. fabric and leather wear and tear are not warranted.

v. fabric and leather that has faded or broken down due to exposure to sunlight or extreme weather conditions is not warranted.

vi. care instructions and warranty claims of fabric to be addressed with the textile supplier or specifier.

vii. it is the responsibility of the specifier and/or supplier that has selected and/or supplied