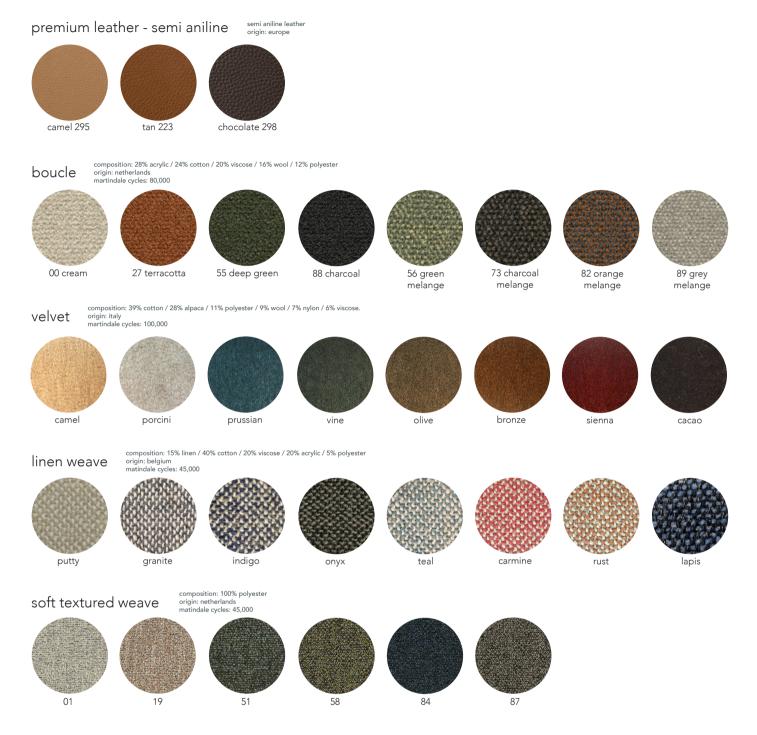

# harvey swivel armchair and ottoman



the harvey armchair is designed and made in australia. featuring a fully upholstered swivel plinth base and a feather fibre wrapped seat and back cushion. optional matching ottoman or extended ottoman available.



# upholstery specifications



custom custom finishes as specified

grazia&co°

# 1 - armchair







## 2 - ottoman





# 3 - extended ottoman







design registration no.201816092

year released 2018

#### warranty

i. warranty period of 7 years for the structural integrity of the upholstery to furniture under "normal use"

ii. the swivel mechanism to armchair is covered for 1 year under "normal use"

iii. the warranty covers the timber and metal frames, the suspension and the foam integrity.

iv. fabric and leather wear and tear are not warranted.

v. fabric and leather that has faded or broken down due to exposure to sunlight or extreme weather conditions is not warranted.

vi. care instructions and warranty claims of fabric to be addressed with the textile supplier or specifier.

vii. it is the responsibility