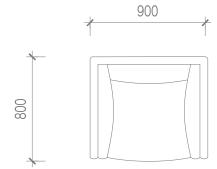

# harvey swivel armchair and ottoman



the harvey armchair is designed and made in australia. featuring a fully upholstered swivel plinth base and a feather fibre wrapped seat and back cushion. optional matching ottoman or extended ottoman available.



# upholstery specifications



custom custom finishes as specified

grazia&co°

# 1 - armchair







## 2 - ottoman





# 3 - extended ottoman







design registration no.201816092

year released 2018

#### warranty

i. warranty period of 7 years for the structural integrity of the upholstery to furniture under "normal use"

ii. the swivel mechanism to armchair is covered for 1 year under "normal use"

iii. the warranty covers the timber and metal frames, the suspension and the foam integrity.

iv. fabric and leather wear and tear are not warranted.

v. fabric and leather that has faded or broken down due to exposure to sunlight or extreme weather conditions is not warranted.

vi. care instructions and warranty claims of fabric to be addressed with the textile supplier or specifier.

vii. it is the responsibility of the specifier and/or supplier that has selected and/or supplied a fa