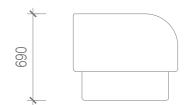

# harvey swivel armchair and ottoman



the harvey armchair is designed and made in australia. featuring a fully upholstered swivel plinth base and a feather fibre wrapped seat and back cushion. optional matching ottoman or extended ottoman available.



# upholstery specifications



custom custom finishes as specified

grazia&co°

# 1 - armchair







## 2 - ottoman





# 3 - extended ottoman







design registration no.201816092

year released 2018

#### warranty

i. warranty period of 7 years for the structural integrity of the upholstery to furniture under "normal use"

ii. the swivel mechanism to armchair is covered for 1 year under "normal use"

iii. the warranty covers the timber and metal frames, the suspension and the foam integrity.

iv. fabric and leather wear and tear are not warranted.

v. fabric and leather that has faded or broken down due to exposure to sunlight or extreme weather conditions is not warranted.

vi. care instructions and warranty claims of fabric to be addressed with the textile supplier or specifier.

vii. it is the responsibility of the specifier and/or supplier that has selected and/or supplied a