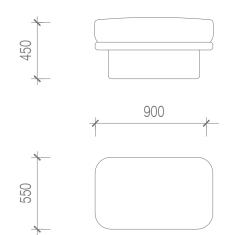

# harvey swivel armchair and ottoman



the harvey armchair is designed and made in australia. featuring a fully upholstered swivel plinth base and a feather fibre wrapped seat and back cushion. optional matching ottoman or extended ottoman available.



# upholstery specifications



custom custom finishes as specified

grazia&co°

# 1 - armchair







## 2 - ottoman





# 3 - extended ottoman







design registration no.201816092

year released 2018

#### warranty

i. warranty period of 7 years for the structural integrity of the upholstery to furniture under "normal use"

ii. the swivel mechanism to armchair is covered for 1 year under "normal use"

iii. the warranty covers the timber and metal frames, the suspension and the foam integrity.

iv. fabric and leather wear and tear are not warranted.

v. fabric and leather that has faded or broken down due to exposure to sunlight or extreme weather conditions is not warranted.

vi. care instructions and warranty claims of fabric to be addressed with the textile supplier or specifier.

vii. it is the responsibility of the specifier and/or supplier that has selected and/or supplied a fabric or leather th