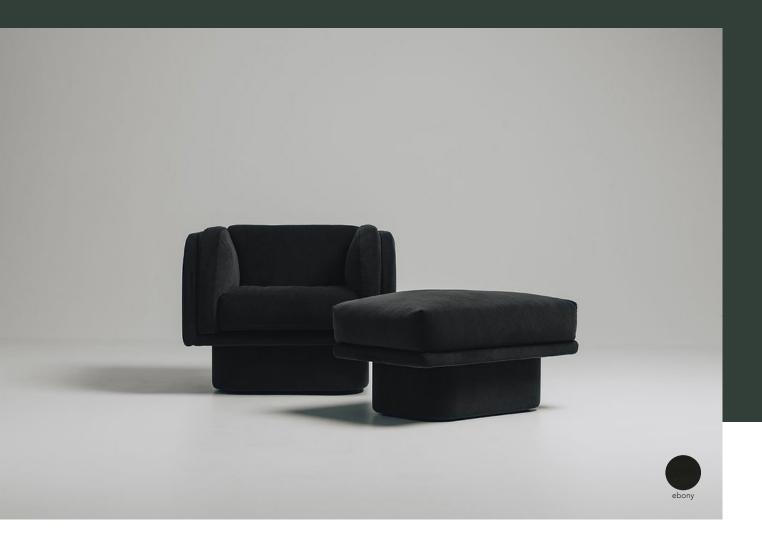

# harvey swivel armchair and ottoman

the harvey armchair is designed and made in australia. featuring a fully upholstered swivel plinth base and a feather fibre wrapped seat and back cushion. optional matching ottoman or extended ottoman available.