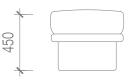

# harvey swivel armchair and ottoman

the harvey armchair is designed and made in australia. featuring a fully upholstered swivel plinth base and a feather fibre wrapped seat and back cushion. optional matching ottoman or extended ottoman available.

# 1 - armchair