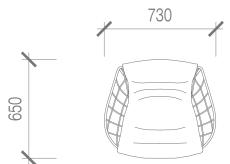

# summer swivel chair

developed and manufactured in melbourne the summer swivel chair features a curved grid shell and disc base, made from powder coated stainless steel with a removable channelled seat pad. the column base conceals a swivel mechanism for 360 rotation. suitable for commercial or residential projects, the summer chair is available in a range of powder coat colours, upholsteries, as well as being fully customisable as specified.

### 1 - chair

design registration no.202014596

year released 2020