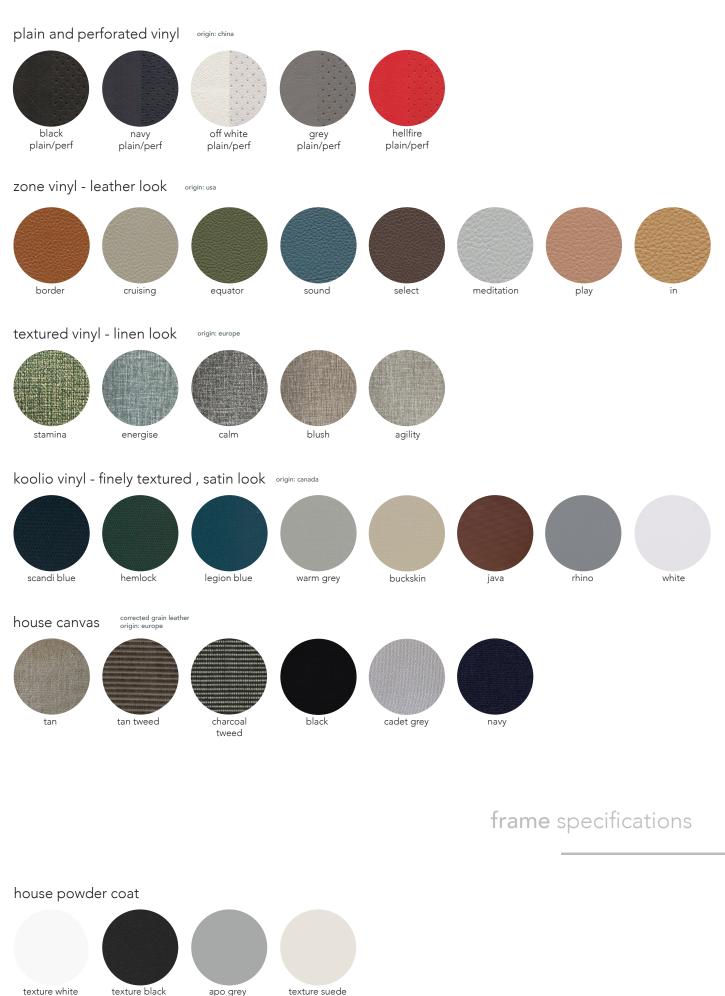

## upholstery specifications

texture white

texture black

apo grey

premium powder coat

#### custom

custom finishes as specified

#### house canvas and vinyl care

the standard range of exterior fabrics recommended by grazia & co are selected for their suitability to exterior use. maintaining and care of the upholstery should be done by regular vacuuming to remove dust and dirt. we do not recommend removing the cushion covers. machine washing can cause the covers to shrink. spot cleaning should be done immediately after a spill. the rope on our sun loungers can be cleaned with a damp cloth and mild soap. a soft bristle brush can be used for stubborn marks. always air dry and do not store away wet/damp cushions at any time- they are mildew resistant not mildew proof. while the cushions are made, and are suitable for outdoor use, we recommend you store indoors during the wintertime. alternatively, we recommend investing in our marine grade custom vinyl covers which will further protect your pieces from harsh climate conditions. suntan lotions and sprays such as insect repellents may discolour the fabric. acid based liquids such as coffee, wine and fruit juice need to be wiped off immediately. the longer a stain or spill remains on the fabric the more difficult it can be to remove. do not use abrasive alcohol based or solvent based cleaners. first spot clean with mild soap and water. using a sponge or very soft bristle brush to remove the stains, rinse with clean water.

#### custom specified upholstery

please refer to individual suppliers for information on care and maintenance of fabrics that have been specified by a designer, as these will be outside the standard grazia&co range. most interior upholstery fabric should be regularly vacuumed and kept away from direct sunlight.