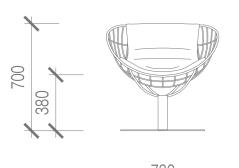

### 1 - chair

design registration no.202014596

year released 2020

| craftmanship: | designed and manufactured in australia                                                                                             |
|---------------|------------------------------------------------------------------------------------------------------------------------------------|
| materials:    | seat pad - foam pad, fully upholstered in specified<br>fabric<br>frame - powder coated stainless steel with felt glides<br>to base |
| lead time:    | 10-12 weeks. lead times may vary during peak periods                                                                               |
| suitability:  | outdoor use                                                                                                                        |