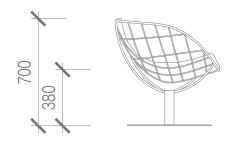

# summer swivel chair

developed and manufactured in melbourne the summer swivel chair features a curved grid shell and disc base, made from powder coated stainless steel with a removable channelled seat pad. the column base conceals a swivel mechanism for 360 rotation. suitable for commercial or residential projects, the summer chair is available in a range of powder coat colours, upholsteries, as well as being fully customisable as specified.

### 1 - chair

design registration no.202014596

year released 2020