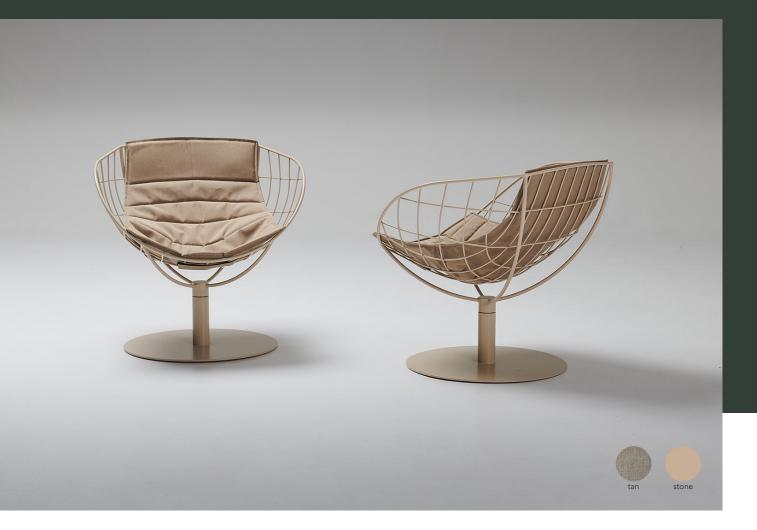

# summer swivel chair

developed and manufactured in melbourne the summer swivel chair features a curved grid shell and disc base, made from powder coated stainless steel with a removable channelled seat pad. the column base conceals a swivel mechanism for 360 rotation. suitable for commercial or residential projects, the summer chair is available in a range of powder coat colours, upholsteries, as well as being fully customisable as specified.

### 1 - chair

design registration no.202014596

year released 2020