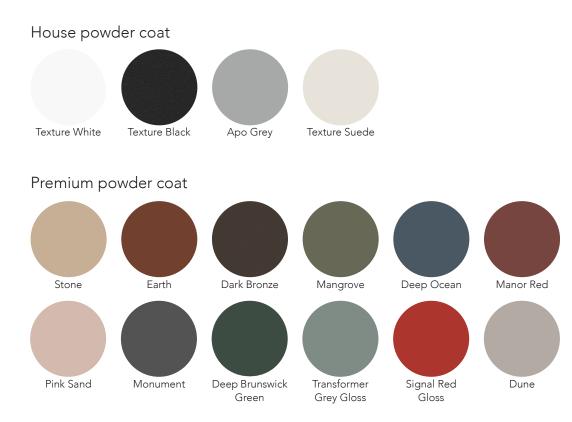

|

## Technical specifications

Small - 2400L





curved leg



straight **l**eg

Medium - 2700L





Large - 3000L





## Technical specifications

Small - 3390L



#### Large - 3930L



grazia&co®

#### premium leather - semi aniline semi aniline leather | origin: europe



#### boucle composition: 63% Acrylic, 18% Recycled Polyester, 16% Recycled Polypropylene, 3% Polyester | origin: turkey



velvet composition: 39% cotton / 28% alpaca / 11% polyester / 9% wool / 7% nylon / 6% viscose. | origin: italy | martindale cycles: 100,000



linen weave composition: 15% linen / 40% cotton / 20% viscose / 20% acrylic / 5% polyester | origin: belgium | matindale cycles: 45,0001







### Custom

Custom finishes as specified

### Care, Maintenance & Warranty

To ensure the longevity and integrity of your Grazia & Co product, we recommend following our care and maintenance guidelines. For detailed care instructions, warranty information and maintenance recommendations specific to your product, visit: www.graziaandco.com.au/care-maintenance-warranty

grazia&co<sup>®</sup>