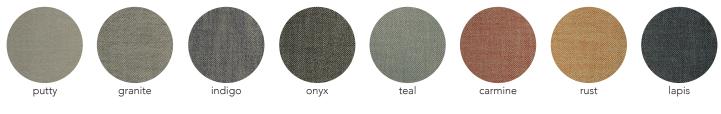

#### boucle composition: 63% Acrylic, 18% Recycled Polyester, 16% Recycled Polypropylene, 3% Polyester | origin: turkey

velvet composition: 39% cotton / 28% alpaca / 11% polyester / 9% wool / 7% nylon / 6% viscose. | origin: italy | martindale cycles: 100,000

linen weave composition: 15% linen / 40% cotton / 20% viscose / 20% acrylic / 5% polyester | origin: belgium | matindale cycles: 45,0001