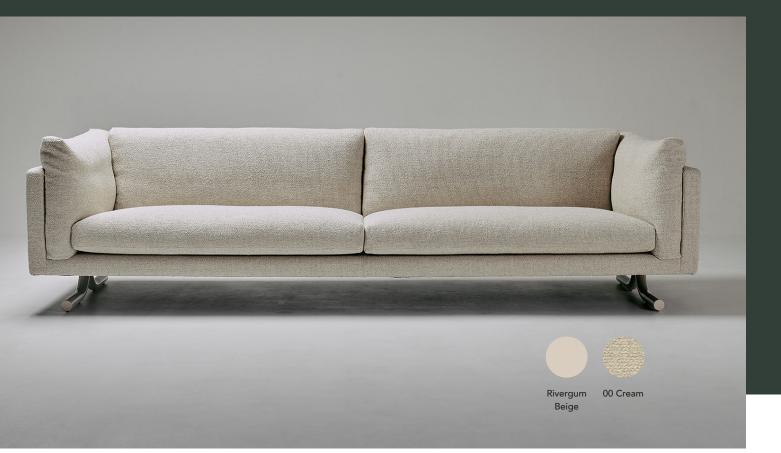

# Harvey Relaxed Sofa

grazia&co

Australian-made, fully upholstered sofa featuring a straight arm design and extended, relaxed side and back cushions. The seat, side, and back cushions are crafted with Australian FR commercial-grade foam and encased in a feather and fibre wrap. Base detail is available in a curved or straight profile, with a powder-coated finish specified to your requirements.

| Craftsmanship:<br>Materials: | Designed and manufactured in Australia.<br>Seat, backrest and sourround - ply frame with foam and feather wrap,<br>fully upholstered in specified fabric<br>frame - powder coated metal |
|------------------------------|-----------------------------------------------------------------------------------------------------------------------------------------------------------------------------------------|
| Lead time:                   | 10 to 12 weeks. Lead times may vary during peak periods.                                                                                                                                |
| Suitability:                 | Indoor and outdoor.                                                                                                                                                                     |
| Warranty:                    | 7 years                                                                                                                                                                                 |