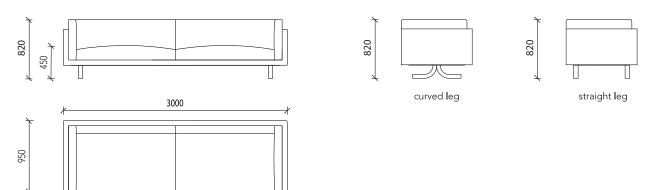

## Technical specifications

Small - 2400L

curved leg

straight **l**eg

Medium - 2700L

Large - 3000L