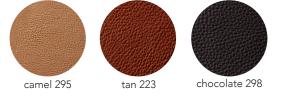

|
| Suitability:                 | Indoor and outdoor.                                                                                                                                                                     |
| Warranty:                    | 7 years                                                                                                                                                                                 |

## Technical specifications

Small - 2400L





curved leg



straight **l**eg

Medium - 2700L





Large - 3000L





## Technical specifications

Small - 3390L



#### Large - 3930L



grazia&co®

#### premium leather - semi aniline semi aniline leather | origin: europe



#### boucle composition: 63% Acrylic, 18% Recycled Polyester, 16% Recycled Polypropylene, 3% Polyester | origin: turkey



velvet composition: 39% cotton / 28% alpaca / 11% polyester / 9% wool / 7% nylon / 6% viscose. | origin: italy | martindale cycles: 100,000



linen weave composition: 15% linen / 40% cotton / 20% viscose / 20% acrylic / 5% polyester | origin: belgium | matindale cycles: 45,0001







### Custom

Custom finishes as specified

### Care, Maintenance & Warranty

To ensure the longevity and integrity of your Grazia & Co product, we recommend following our care and maintenance guidelines. For detailed care instructions, warranty information and maintenance recommendations specific to your product, visit: www.graziaandco.com.au/care-maintenance-warranty

grazia&co<sup>®</