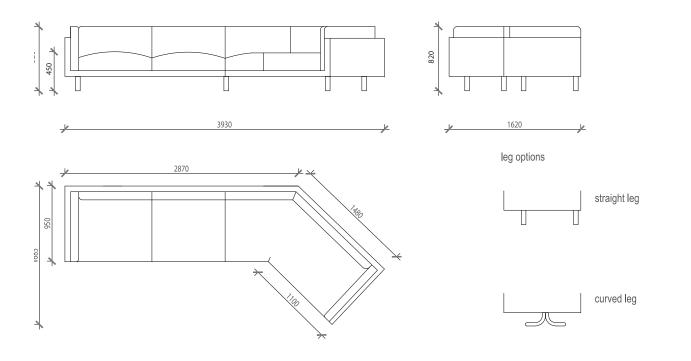

## Technical specifications

Small - 2400L

curved leg

straight **l**eg

Medium - 2700L

Large - 3000L

## Technical specifications

Small - 3390L

#### Large - 3930L

grazia&co®