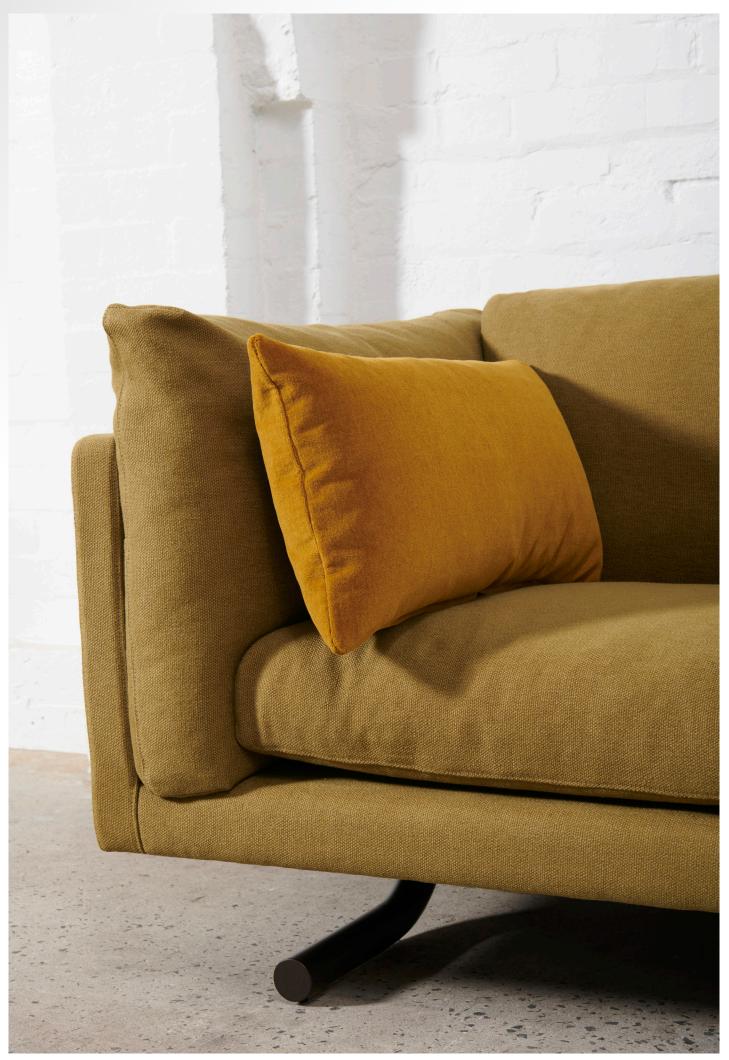

# Harvey Relaxed Sofa

grazia&co

Australian-made, fully upholstered sofa featuring a straight arm design and extended, relaxed side and back cushions. The seat, side, and back cushions are crafted with Australian FR commercial-grade foam and encased in a feather and fibre wrap. Base detail is available in a curved or straight profile, with a powder-coated finish specified to your requirements.