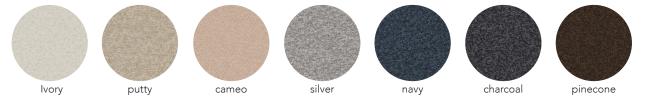

#### boucle composition: 63% Acrylic, 18% Recycled Polyester, 16% Recycled Polypropylene, 3% Polyester | origin: turkey

velvet composition: 39% cotton / 28% alpaca / 11% polyester / 9% wool / 7% nylon / 6% viscose. | origin: italy | martindale cycles: 100,000