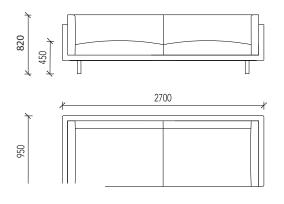

## Technical specifications

Small - 2400L

curved leg

straight **l**eg

Medium - 2700L

Large - 3000L