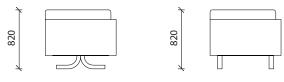

## Technical specifications

Small - 2400L

curved leg

straight **l**eg

Medium - 2700L

Large - 3000L