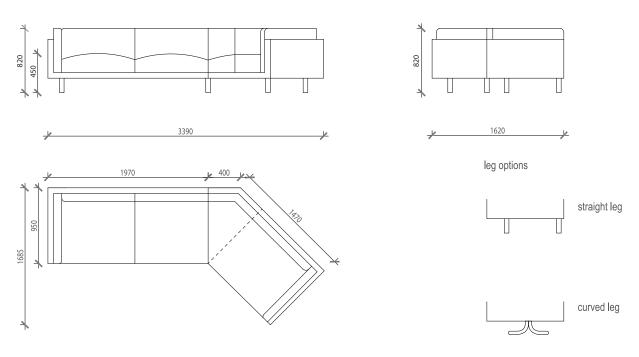

| 10 to 12 weeks. Lead times may vary during peak periods.                                                                                                                                |
| Suitability:                 | Indoor and outdoor.                                                                                                                                                                     |
| Warranty:                    | 7 years                                                                                                                                                                                 |

## Technical specifications

Small - 2400L





curved leg



straight **l**eg

Medium - 2700L





Large - 3000L





## Technical specifications

Small - 3390L



#### Large - 3930L



grazia&co®

#### premium leather - semi aniline semi aniline leather | origin: europe



#### boucle composition: 63% Acrylic, 18% Recycled Polyester, 16% Recycled Polypropylene, 3% Polyester | origin: turkey



velvet composition: 39% cotton / 28% alpaca / 11% polyester / 9% wool / 7% nylon / 6% viscose. | origin: italy | martindale cycles: 100,000



linen weave composition: 15% linen / 40% cotton / 20% viscose / 20% acrylic / 5% polyester | origin: belgium | matindale cycles: 45,0001







### Custom

Custom finishes as specified

### Care, Maintenance & Warranty

To ensure the longevity and integrity of your Grazia & Co product, we recommend following our care and maintenance guidelines. For detailed care instructions, warranty information and maintenance recom