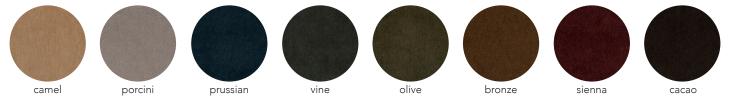

#### boucle composition: 63% Acrylic, 18% Recycled Polyester, 16% Recycled Polypropylene, 3% Polyester | origin: turkey

velvet composition: 39% cotton / 28% alpaca / 11% polyester / 9% wool / 7% nylon / 6% viscose. | origin: italy | martindale cycles: 100,000

linen weave composition: 15% linen / 40% cotton / 20% viscose / 20% acrylic / 5% polyester | origin: belgium | matindale cycles: 45,0001