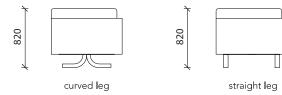

## Technical specifications

Small - 2400L

curved leg

straight **l**eg

Medium - 2700L

Large - 3000L