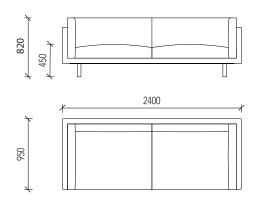

## Technical specifications

Small - 2400L

curved leg

straight **l**eg

Medium - 2700L

Large - 3000L