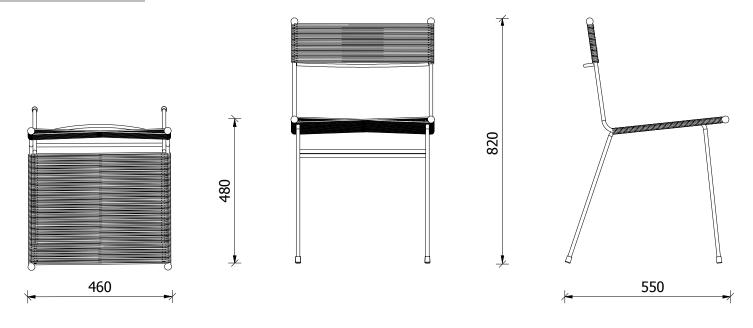

---------|--------------------------------------------------------------------------------------------------------------------------------------------------------------|
| Lead time:                   | 10 to 12 weeks. Lead times may vary during peak periods.                                                                                                     |
| Suitability:                 | Indoor and outdoor (polypropylene rope only).                                                                                                                |
| Warranty:                    | 2 years*                                                                                                                                                     |

#### grazia<u>&</u>co

### Technical specifications



# Frame specifications



# Upholstery specifications



### Care, Maintenance & Warranty

To ensure the longevity and integrity of your Grazia & Co product, we recommend following our care and maintenance guidelines. For detailed care instructions, warranty information and maintenance recommendations specific to your product, visit: www.graziaandco.com.au/care-maintenance-warranty

\* 2 years warranty on the structural integrity of the frame.