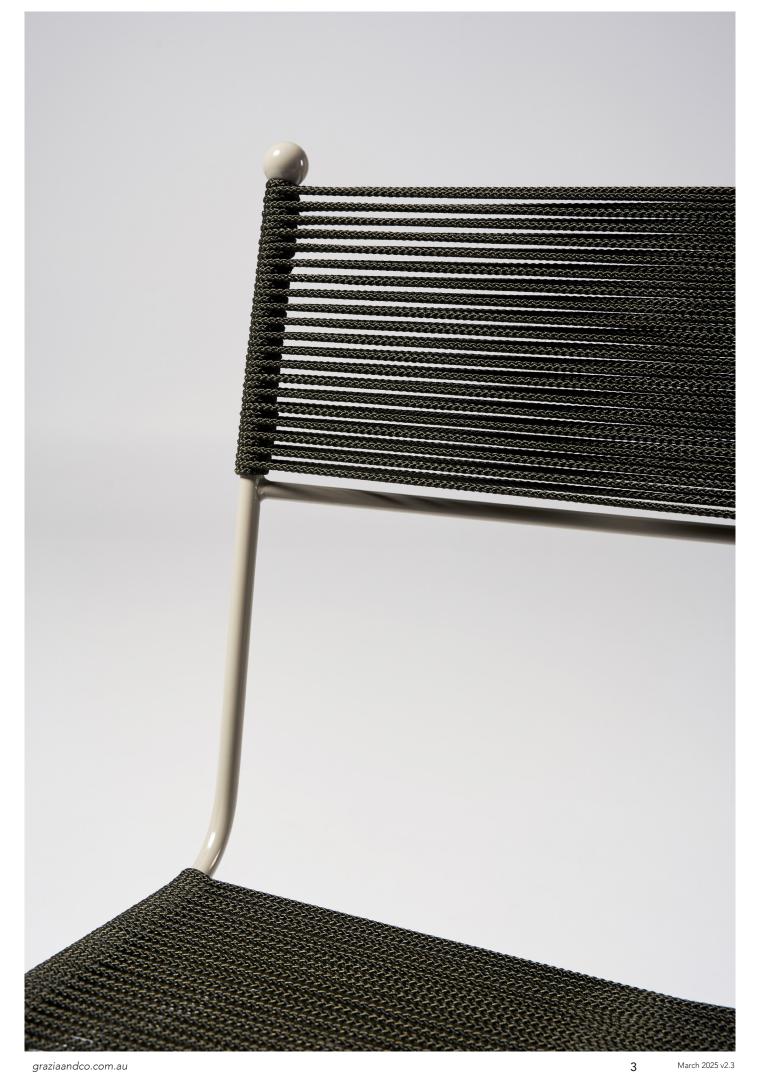

# **Meadmore** Corded Chair (1951)

Designed by Clement Meadmore and made in Australia by Grazia & Co, the Meadmore Corded Chair is suitable for both indoor and outdoor use. The stainless steel frame is hand corded with marine grade polypropylene or natural cotton rope, and is available in a range of colours.

| Craftsmanship:<br>Materials: | Designed and manufactured in Australia.<br>Stainless steel frame, hand corded with polypropylene (exterior &<br>interior use) or cotton (interior use) rope. |
|------------------------------|--------------------------------------------------------------------------------------------------------------------------------------------------------------|
| Lead time:                   | 10 to 12 weeks. Lead times may vary during peak periods.                                                                                                     |
| Suitability:                 | Indoor and outdoor (polypropylene rope only).                                                                                                                |
| Warranty:                    | 2 years*                                                                                                                                                     |