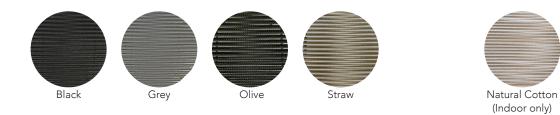

# **Meadmore** Corded Chair (1951)

Designed by Clement Meadmore and made in Australia by Grazia & Co, the Meadmore Corded Chair is suitable for both indoor and outdoor use. The stainless steel frame is hand corded with marine grade polypropylene or natural cotton rope, and is available in a range of colours.

| Craftsmanship:<br>Materials: | Designed and manufactured in Australia.<br>Stainless steel frame, hand corded with polypropylene (exterior &<br>interior use) or cotton (interior use) rope. |
|------------------------------|--------------------------------------------------------------------------------------------------------------------------------------------------------------|
| Lead time:                   | 10 to 12 weeks. Lead times may vary during peak periods.                                                                                                     |
| Suitability:                 | Indoor and outdoor (polypropylene rope only).                                                                                                                |
| Warranty:                    | 2 years*                                                                                                                                                     |

# Upholstery specifications