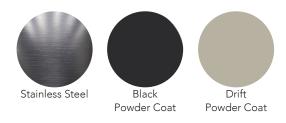

| Craftsmanship:<br>Materials: | Designed and manufactured in Australia.<br>Stainless steel frame, hand corded with polypropylene (exterior &<br>interior use) or cotton (interior use) rope. |
|------------------------------|--------------------------------------------------------------------------------------------------------------------------------------------------------------|
| Lead time:                   | 10 to 12 weeks. Lead times may vary during peak periods.                                                                                                     |
| Suitability:                 | Indoor and outdoor (polypropylene rope only).                                                                                                                |
| Warranty:                    | 2 years*                                                                                                                                                     |

# Frame specifications