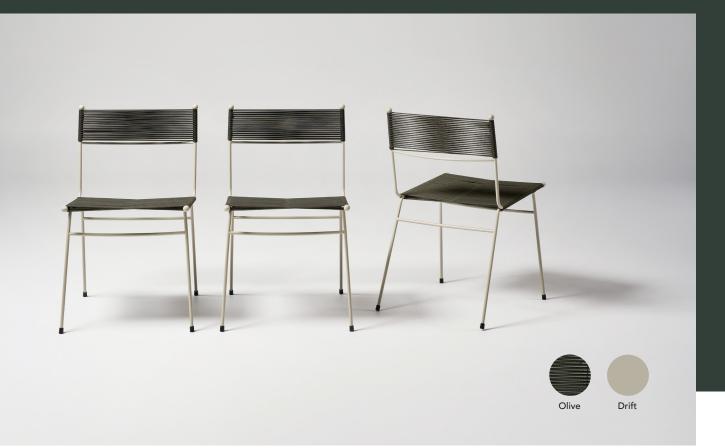

# **Meadmore** Corded Chair (1951)

Designed by Clement Meadmore and made in Australia by Grazia & Co, the Meadmore Corded Chair is suitable for both indoor and outdoor use. The stainless steel frame is hand corded with marine grade polypropylene or natural cotton rope, and is available in a range of colours.

| Craftsmanship:<br>Materials: | Designed and manufactured in Australia.<br>Stainless steel frame, hand corded with polypropylene (exterior &<br>interior use) or cotton (interior use) rope. |
|------------------------------|--------------------------------------------------------------------------------------------------------------------------------------------------------------|
| Lead time:                   | 10 to 12 weeks. Lead times may vary during peak periods.                                                                                                     |
| Suitability:                 | Indoor and outdoor (polypropylene rope only).                                                                                                                |
| Warranty:                    | 2 years*                                                                                                                                                     |