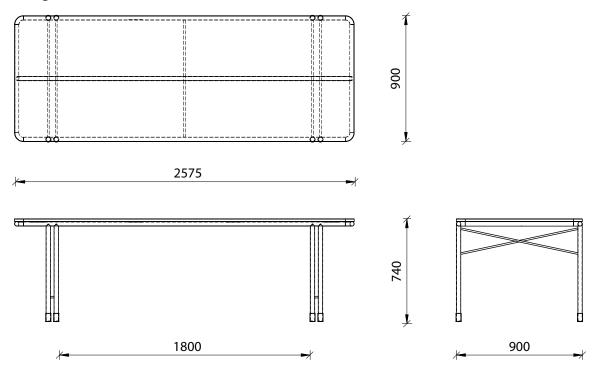

**Grazia & Co** 1 / 10-14 Advantage Road Highett, Vic, 3190 Phone +61 3 9555 5760

20 / 108 Dunning Avenue Rosebery, NSW, 2018 Phone +61 2 8914 0350

# Salina Table



The Salina table is made in Australia from marine grade stainless steel and suitable for outdoor use. Featuring a double leg detail with aluminium cuffs on the feet, the stone top has a 20mm bullnose edge. The Salina table is available in 2 sizes in a range of stone tops and powder coat colours for the base.

Craftsmanship:Designed and manufactured in Australia.Materials:Metal powdercoated frame with nominated stone top.Lead time:10 to 12 weeks. Lead times may vary during peak periods.Suitability:Indoor and outdoor.Warranty:2 years\*

grazia<u>&</u>co

## Technical Specifications

Large 2575



Small 2050



grazia<u>&</u>co°

#### Frame Specifications



Custom

Custom finishes as specified

### Top Specifications





#### Care, Maintenance & Warranty

To ensure the longevity and integrity of your Grazia & Co product, we recommend following our care and maintenance guidelines. For detailed care instructions, warranty information and maintenance recommendations specific to your product, visit: www.graziaandco.com.au/care-maintenance-warranty

Forest

(Indoor only)

\* 2 years warranty on the the structural integrity of steel and/or aluminium products but does not extend to the powder coat finish.