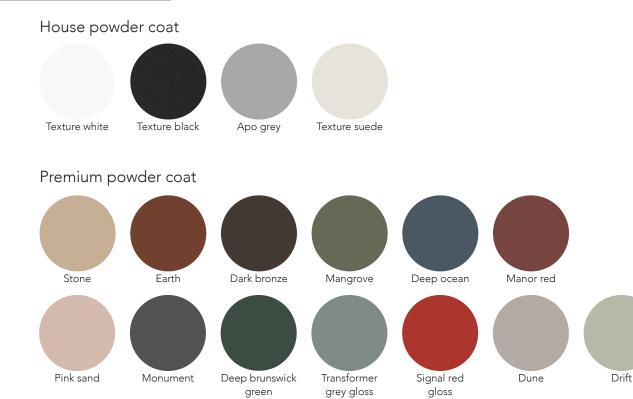

ntage Road Highett, Vic, 3190 Phone +61 3 9555 5760

20 / 108 Dunning Avenue Rosebery, NSW, 2018 Phone +61 2 8914 0350

# Salina Table



The Salina table is made in Australia from marine grade stainless steel and suitable for outdoor use. Featuring a double leg detail with aluminium cuffs on the feet, the stone top has a 20mm bullnose edge. The Salina table is available in 2 sizes in a range of stone tops and powder coat colours for the base.

Craftsmanship:Designed and manufactured in Australia.Materials:Metal powdercoated frame with nominated stone top.Lead time:10 to 12 weeks. Lead times may vary during peak periods.Suitability:Indoor and outdoor.Warranty:2 years\*

grazia<u>&</u>co

## Technical Specifications

Large 2575



Small 2050



grazia<u>&</u>co°

#### Frame Specifications



Custom

Custom finishes as specified

### Top Specifications





#### Care, Maintenance & Warranty

To ensure the longevity and integrity of your Grazia & Co product, we recommend following our care and maintenance guidelines. For detailed care instructions, warranty information and maintenance recommendations specific to your product, visit: www.graziaandco.com.au/care-maintenance-warranty

Forest

(Indoor only)

\* 2 years warranty on the the structural integrity of steel and/or aluminium products but does not extend to the powder coat finish.