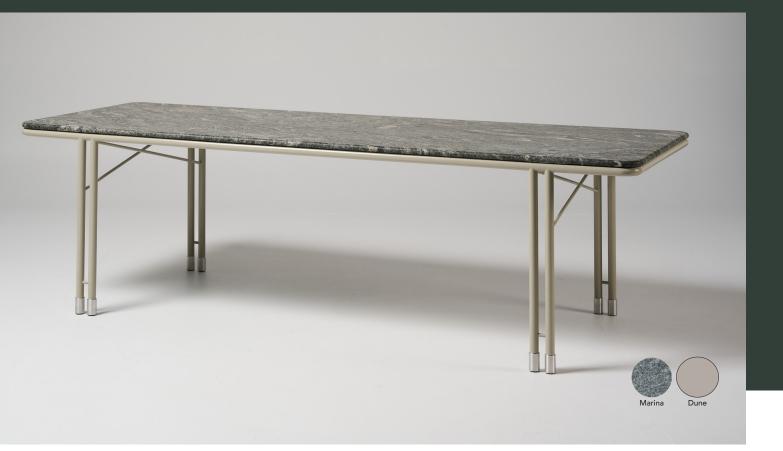

# Salina Table

The Salina table is made in Australia from marine grade stainless steel and suitable for outdoor use. Featuring a double leg detail with aluminium cuffs on the feet, the stone top has a 20mm bullnose edge. The Salina table is available in 2 sizes in a range of stone tops and powder coat colours for the base.

Craftsmanship:Designed and manufactured in Australia.Materials:Metal powdercoated frame with nominated stone top.Lead time:10 to 12 weeks. Lead times may vary during peak periods.Suitability:Indoor and outdoor.Warranty:2 years\*