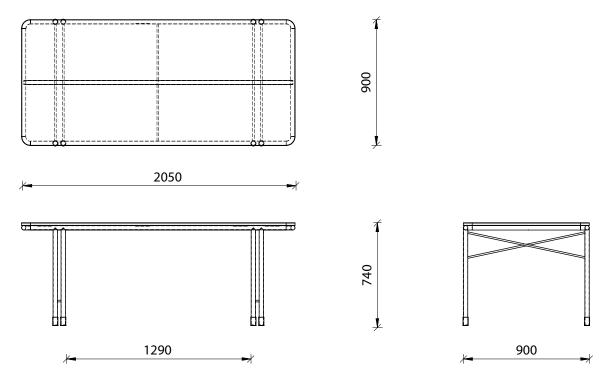

**Grazia & Co** 1 / 10-14 Advantage Road Highett, Vic, 3190 Phone +61 3 9555 5760

20 / 108 Dunning Avenue Rosebery, NSW, 2018 Phone +61 2 8914 0350

# Salina Table



The Salina table is made in Australia from marine grade stainless steel and suitable for outdoor use. Featuring a double leg detail with aluminium cuffs on the feet, the stone top has a 20mm bullnose edge. The Salina table is available in 2 sizes in a range of stone tops and powder coat colours for the base.

Craftsmanship:Designed and manufactured in Australia.Materials:Metal powdercoated frame with nominated stone top.Lead time:10 to 12 weeks. Lead times may vary during peak periods.Suitability:Indoor and outdoor.Warranty:2 years\*

grazia<u>&</u>co

## Technical Specifications

Large 2575



Small 2050



grazia<u>&</u>co°

#### Frame Specifications



Custom

Custom finishes as specified

### Top Specifications





#### Care, Maintenance & Warranty

To ensure the longevity and integrity of your Grazia & Co product, we recommend following our care and maintenance guidelines. For detailed care instructions, warranty information and maintenance recommendations specific to your product, visit: www.graziaandco.com.au/care-maintenance-warranty

Forest

(Indoor only)

\* 2 years warranty on the the structural integrity of steel and/or aluminium products but does not extend to the powder coat finish.