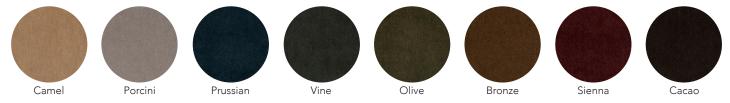

Linen weave

Composition: 15% Linen / 40% Cotton / 20% Viscose / 20% Acrylic / 5% Polyester | Origin: Belgium | Matindale cycles: 45,000

Soft texture weave

84