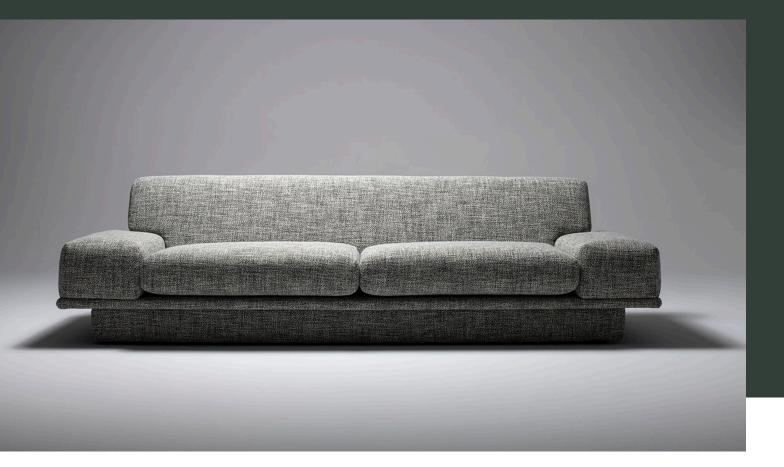

# Agent 86 Sofa

Made in Australia, the Agent 86 is a fully upholstered, low-line sofa with medium density commercial grade foam. It features an inset plinth base, optional feather-fibre lumbar cushions, plain seam detailing and a concealed zip. Available in straight, curved, modular and custom configurations with matching ottomans. Upholstery as specified.

Craftsmanship:Designed and manufactured in Australia.Materials:Fully upholstered ply frame with foam and specified upholstery.Lead time:10 to 12 weeks. Lead times may vary during peak periods.Suitability:Indoor use.Warranty:2 years on the structural integrity of the frame.