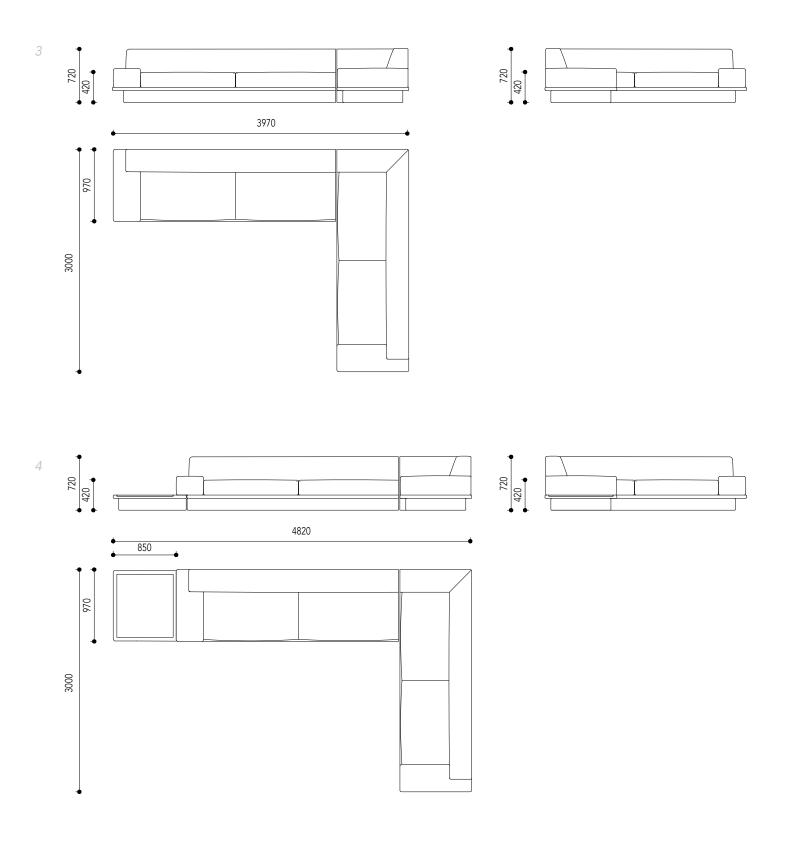

## Technical Specifications

Agent 86 sofa - Lineal

grazia&co

grazia&co

Agent 86 sofa - Curved

grazia<u>&</u>co