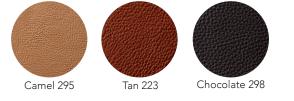

55 5760

20 / 108 Dunning Avenue Rosebery, NSW, 2018 Phone +61 2 8914 0350

# Agent 86 Sofa



Made in Australia, the Agent 86 is a fully upholstered, low-line sofa with medium density commercial grade foam. It features an inset plinth base, optional feather-fibre lumbar cushions, plain seam detailing and a concealed zip. Available in straight, curved, modular and custom configurations with matching ottomans. Upholstery as specified.

Craftsmanship:Designed and manufactured in Australia.Materials:Fully upholstered ply frame with foam and specified upholstery.Lead time:10 to 12 weeks. Lead times may vary during peak periods.Suitability:Indoor use.Warranty:2 years on the structural integrity of the frame.

grazia&co

#### Premium leather - semi aniline Semi-aniline leather | origin: Europe



#### Boucle Composition: 63% Acrylic, 18% Recycled Polyester, 16% Recycled Polypropylene, 3% Polyester | origin: Turkey



Velvet Composition: 39% Cotton / 28% Alpaca / 11% Polyester / 9% Wool / 7% Nylon / 6% Viscose | Origin: Italy | Martindale cycles: 100,000



Linen weave

Composition: 15% Linen / 40% Cotton / 20% Viscose / 20% Acrylic / 5% Polyester | Origin: Belgium | Matindale cycles: 45,000



Soft texture weave









84



### Side table specifications



### Care, Maintenance & Warranty

To ensure the longevity and integrity of your Grazia & Co product, we recommend following our care and maintenance guidelines. For detailed care instructions, warranty information and maintenance recommendations specific to your product, visit: www.graziaandco.com.au/care-maintenance-warrant