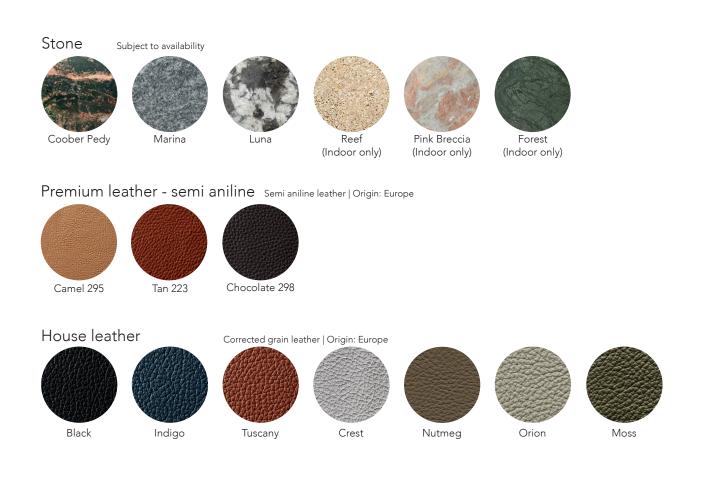

#### Premium leather - semi aniline Semi-aniline leather | origin: Europe

#### Boucle Composition: 63% Acrylic, 18% Recycled Polyester, 16% Recycled Polypropylene, 3% Polyester | origin: Turkey

Velvet Composition: 39% Cotton / 28% Alpaca / 11% Polyester / 9% Wool / 7% Nylon / 6% Viscose | Origin: Italy | Martindale cycles: 100,000

Linen weave

Composition: 15% Linen / 40% Cotton / 20% Viscose / 20% Acrylic / 5% Polyester | Origin: Belgium | Matindale cycles: 45,000

Soft texture weave

84