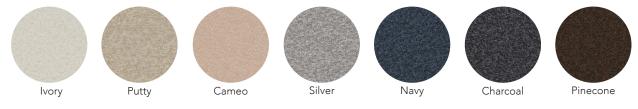

#### Boucle Composition: 63% Acrylic, 18% Recycled Polyester, 16% Recycled Polypropylene, 3% Polyester | origin: Turkey

Velvet Composition: 39% Cotton / 28% Alpaca / 11% Polyester / 9% Wool / 7% Nylon / 6% Viscose | Origin: Italy | Martindale cycles: 100,000