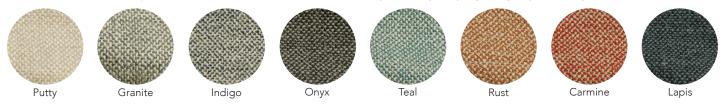

Linen weave

Composition: 15% Linen / 40% Cotton / 20% Viscose / 20% Acrylic / 5% Polyester | Origin: Belgium | Matindale cycles: 45,000

Soft texture weave

84