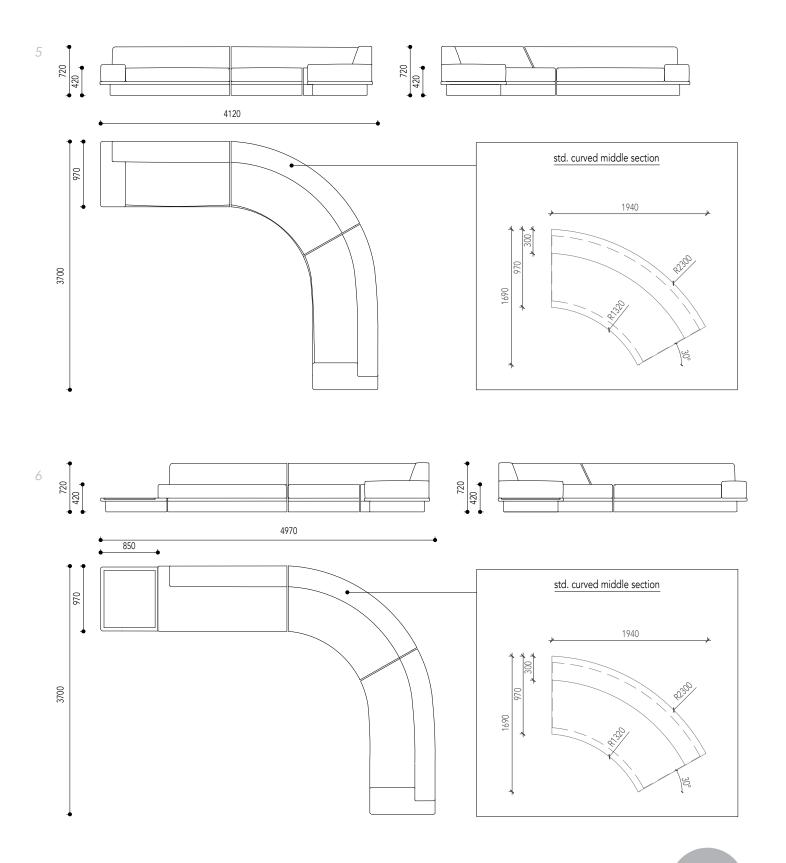

## Technical Specifications

Agent 86 sofa - Lineal

grazia&co

grazia&co

Agent 86 sofa - Curved

grazia<u>&</u>co