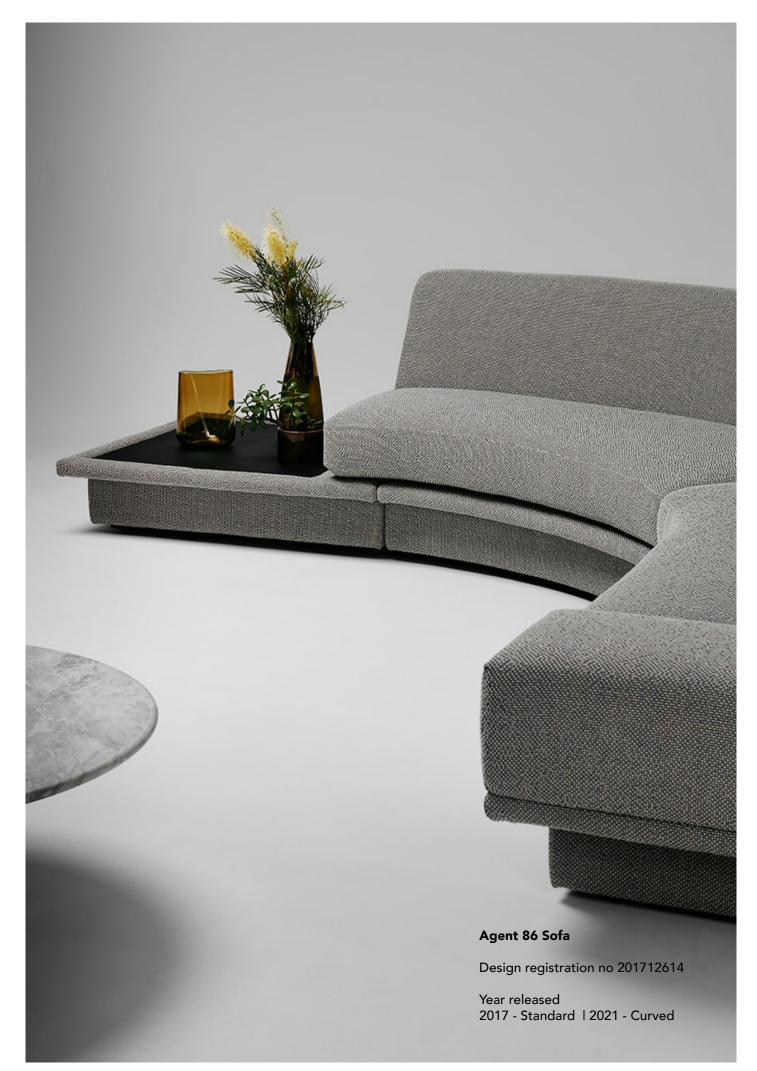

# Agent 86 Sofa

Made in Australia, the Agent 86 is a fully upholstered, low-line sofa with medium density commercial grade foam. It features an inset plinth base, optional feather-fibre lumbar cushions, plain seam detailing and a concealed zip. Available in straight, curved, modular and custom configurations with matching ottomans. Upholstery as specified.