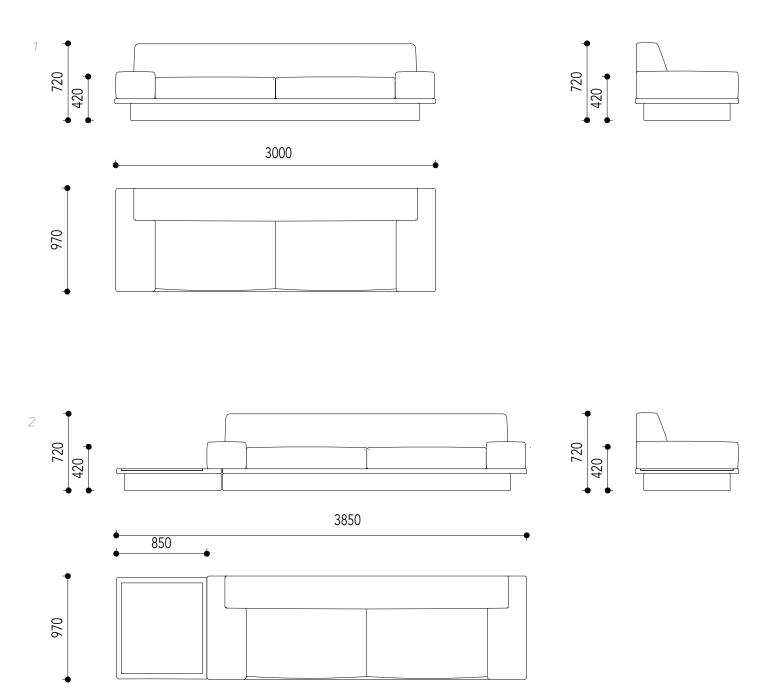

## Technical Specifications

Agent 86 sofa - Lineal

grazia&co

grazia&co

Agent 86 sofa - Curved

grazia<u>&</u>co