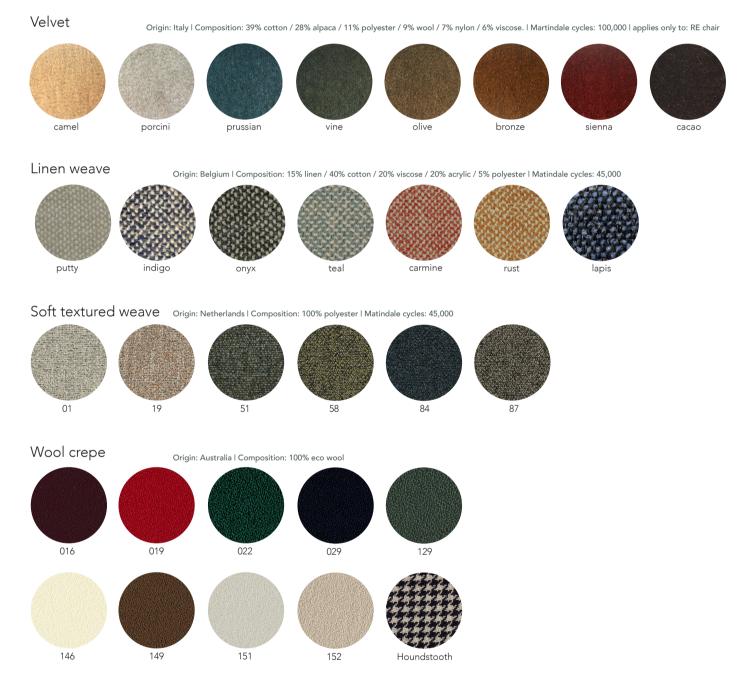

## **Upholstery** Specifications

00 cream

27 terracotta

88 charcoal

55 deep green

56 green melange

73 charcoal melange

82 orange melange

89 grey melange