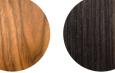

## Frame specifications

## Powder coat

Applies only to: RE chair, SCDBF/PF scape dining chair, SCABF/PF M+F scape male and female armchair, SCOT scape ottoman

Timber - Solid white ash

clear

natural beeswax

texture suede

Applies only to: B220H, R160, B230/H contour chairs, S200 contour ottoman, Z300 chaise lounge, E254 eleastic suspension chair, E20 ottoman

featherston black

Custom Custom finishes as specified.

May 2025 v1.1