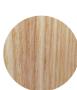

## Frame specifications

## Powder coat

Applies only to: RE chair, SCDBF/PF scape dining chair, SCABF/PF M+F scape male and female armchair, SCOT scape ottoman

Timber - Solid white ash

clear

natural beeswax

texture suede

Applies only to: B220H, R160, B230/H contour chairs, S200 contour ottoman, Z300 chaise lounge, E254 eleastic suspension chair, E20 ottoman