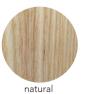

## Frame specifications

## Powder coat

Applies only to: RE chair, SCDBF/PF scape dining chair, SCABF/PF M+F scape male and female armchair, SCOT scape ottoman

Timber - Solid white ash

clear

natural beeswax

texture suede

Applies only to: B220H, R160, B230/H contour chairs, S200 contour ottoman, Z300 chaise lounge, E254 eleastic suspension chair, E20 ottoman